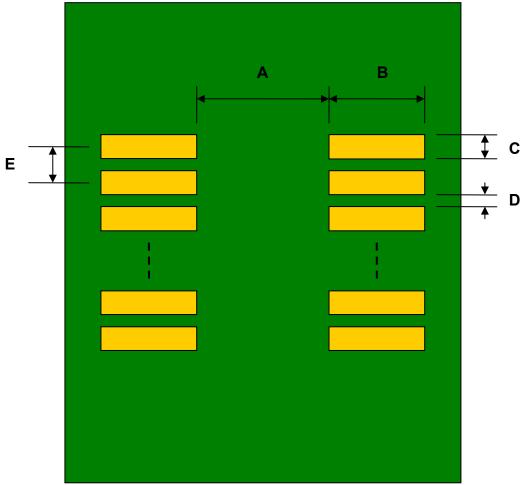

## **Dual Row 1.27 mm pitch to DIP Adapters**

| DIMENSIONS |      |      |      |        |       |      |
|------------|------|------|------|--------|-------|------|
| REF.       | mm   |      |      | inches |       |      |
|            | MIN. | TYP. | MAX. | MIN.   | TYP.  | MAX. |
| Α          |      | 1.50 |      |        |       |      |
| В          |      | 2.85 |      |        |       |      |
| С          |      | 0.75 |      |        |       |      |
| D          |      | 0.52 |      |        |       |      |
| Е          |      | 1.27 |      |        |       |      |
| F          |      |      |      |        | 0.300 |      |
| G          |      |      |      |        | 0.100 |      |
| Н          |      |      |      |        | 0.025 |      |

#### **Top View (SMT Footprint)**

(Representative drawing only - not to scale)