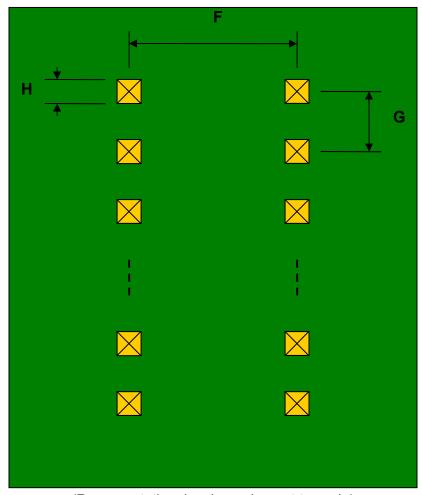

## **Dual Row 1.27 mm pitch to DIP Adapters**

| DIMENSIONS |      |      |      |        |       |      |
|------------|------|------|------|--------|-------|------|
| REF.       | mm   |      |      | inches |       |      |
|            | MIN. | TYP. | MAX. | MIN.   | TYP.  | MAX. |
| Α          |      | 1.50 |      |        |       |      |
| В          |      | 2.85 |      |        |       |      |
| С          |      | 0.75 |      |        |       |      |
| D          |      | 0.52 |      |        |       |      |
| Е          |      | 1.27 |      |        |       |      |
| F          |      |      |      |        | 0.300 |      |
| G          |      |      |      |        | 0.100 |      |
| Н          |      |      |      |        | 0.025 |      |

### **Bottom View (DIP Pins)**

(Representative drawing only - not to scale)