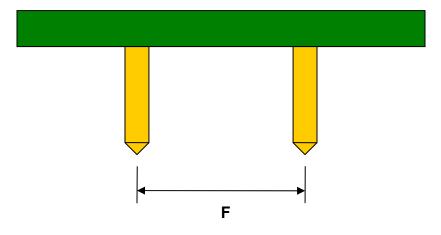

## **Dual Row 1.27 mm pitch to DIP Adapters**

| DIMENSIONS |      |      |      |        |       |      |
|------------|------|------|------|--------|-------|------|
| REF.       | mm   |      |      | inches |       |      |
|            | MIN. | TYP. | MAX. | MIN.   | TYP.  | MAX. |
| Α          |      | 1.50 |      |        |       |      |
| В          |      | 2.85 |      |        |       |      |
| С          |      | 0.75 |      |        |       |      |
| D          |      | 0.52 |      |        |       |      |
| Е          |      | 1.27 |      |        |       |      |
| F          |      |      |      |        | 0.300 |      |
| G          |      |      |      |        | 0.100 |      |
| Н          |      |      |      |        | 0.025 |      |

### Side View (DIP Pins)

(Representative drawing only - not to scale)