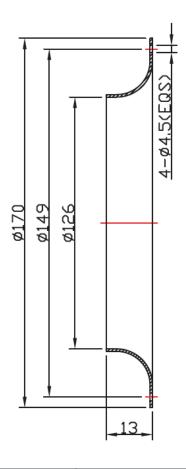

## Metal Duct Ring

Part No. DR1719D

|  | Item     | Description                                             | NOTES:                                               |
|--|----------|---------------------------------------------------------|------------------------------------------------------|
|  | Material | Metal duct ring (ODB175, ODB190<br>Series Orion Blower) | Contact: 214-340-0265 (Tel) 214-340-5870 (Fax)  FANS |
|  | Plating  | Natural                                                 |                                                      |