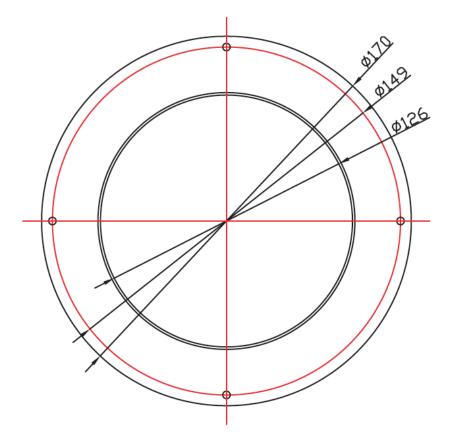

## Metal Duct Ring

Part No. DR1719D

|  | Item     | Description                                             | NOTES:                                               |
|--|----------|---------------------------------------------------------|------------------------------------------------------|
|  | Material | Metal duct ring (ODB175, ODB190<br>Series Orion Blower) | Contact: 214-340-0265 (Tel) 214-340-5870 (Fax)  FANS |
|  | Plating  | Natural                                                 |                                                      |