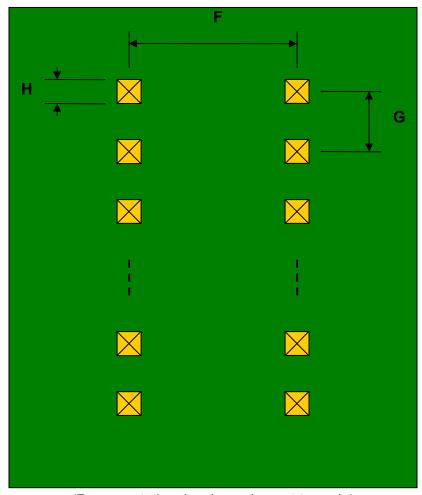

## **Dual Row 2.00 mm pitch to DIP Adapters**

| DIMENSIONS |      |      |      |        |       |      |
|------------|------|------|------|--------|-------|------|
| REF.       | mm   |      |      | inches |       |      |
|            | MIN. | TYP. | MAX. | MIN.   | TYP.  | MAX. |
| Α          |      | 1.50 |      |        |       |      |
| В          |      | 3.35 |      |        |       |      |
| С          |      | 1.00 |      |        |       |      |
| D          |      | 1.00 |      |        |       |      |
| Е          |      | 2.00 |      |        |       |      |
| F          |      |      |      |        | 0.300 |      |
| G          |      |      |      |        | 0.100 |      |
| Н          |      |      |      |        | 0.025 |      |

### **Bottom View (DIP Pins)**

(Representative drawing only - not to scale)