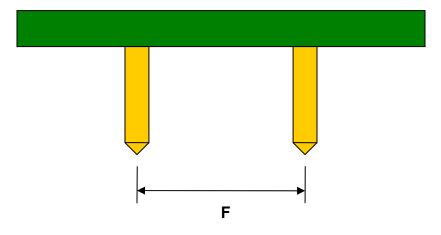

## **Dual Row 2.00 mm pitch to DIP Adapters**

| DIMENSIONS |      |      |      |        |       |      |
|------------|------|------|------|--------|-------|------|
| REF.       | mm   |      |      | inches |       |      |
|            | MIN. | TYP. | MAX. | MIN.   | TYP.  | MAX. |
| Α          |      | 1.50 |      |        |       |      |
| В          |      | 3.35 |      |        |       |      |
| С          |      | 1.00 |      |        |       |      |
| D          |      | 1.00 |      |        |       |      |
| Е          |      | 2.00 |      |        |       |      |
| F          |      |      |      |        | 0.300 |      |
| G          |      |      |      |        | 0.100 |      |
| Н          |      |      |      |        | 0.025 |      |

### Side View (DIP Pins)

(Representative drawing only - not to scale)