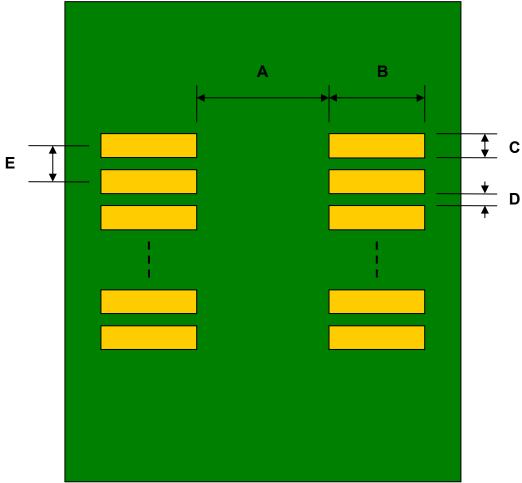

## **Dual Row 2.00 mm pitch to DIP Adapters**

| DIMENSIONS |      |      |      |        |       |      |
|------------|------|------|------|--------|-------|------|
| REF.       | mm   |      |      | inches |       |      |
|            | MIN. | TYP. | MAX. | MIN.   | TYP.  | MAX. |
| Α          |      | 1.50 |      |        |       |      |
| В          |      | 3.35 |      |        |       |      |
| С          |      | 1.00 |      |        |       |      |
| D          |      | 1.00 |      |        |       |      |
| Е          |      | 2.00 |      |        |       |      |
| F          |      |      |      |        | 0.300 |      |
| G          |      |      |      |        | 0.100 |      |
| Н          |      |      |      |        | 0.025 |      |

#### **Top View (SMT Footprint)**

(Representative drawing only - not to scale)