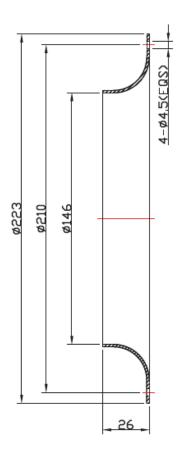

## Metal Duct Ring

Part No. DR220A

|  | Item     | Description                                     | NOTES:                                 |
|--|----------|-------------------------------------------------|----------------------------------------|
|  | Material | Metal duct ring (OAB220 Series Orion<br>Blower) | Contact: 214-340-0265 ORION            |
|  | Plating  | Natural                                         | (Tel)<br>214-340-5870<br>(Fax)<br>FANS |