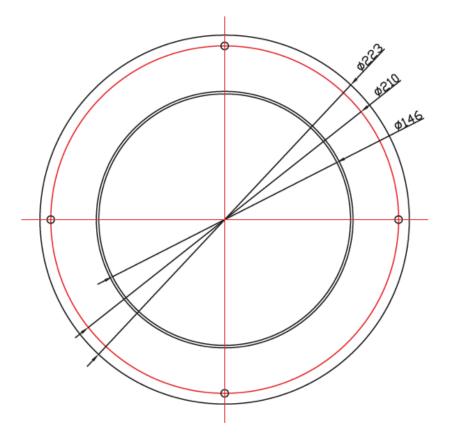

## Metal Duct Ring

Part No. DR220A

|  | Item     | Description                                     | NOTES:                                 |
|--|----------|-------------------------------------------------|----------------------------------------|
|  | Material | Metal duct ring (OAB220 Series Orion<br>Blower) | Contact: 214-340-0265 ORION            |
|  | Plating  | Natural                                         | (Tel)<br>214-340-5870<br>(Fax)<br>FANS |