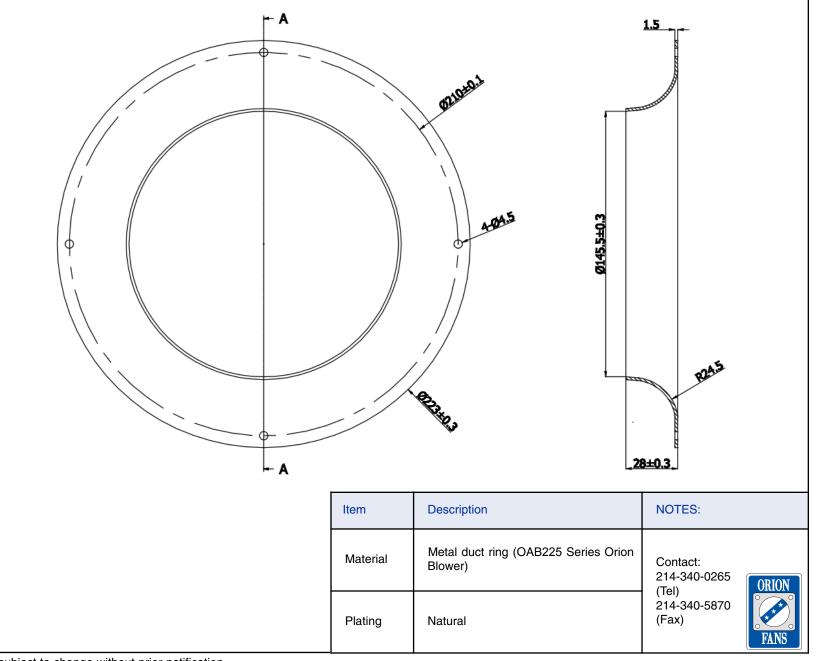

## Metal Duct Ring Part No. DR225A

Data and specifications are subject to change without prior notification