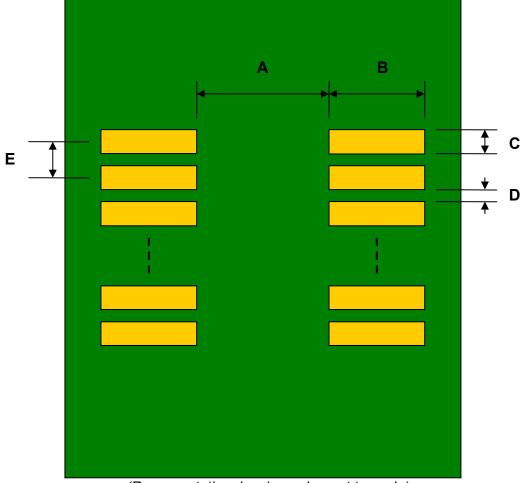

## **Dual Row 2.54 mm pitch to DIP Adapters**

| DIMENSIONS |      |      |      |        |       |      |
|------------|------|------|------|--------|-------|------|
| REF.       | mm   |      |      | inches |       |      |
|            | MIN. | TYP. | MAX. | MIN.   | TYP.  | MAX. |
| Α          |      | 2.20 |      |        |       |      |
| В          |      | 3.20 |      |        |       |      |
| С          |      | 1.27 |      |        |       |      |
| D          |      | 1.27 |      |        |       |      |
| Е          |      | 2.54 |      |        |       |      |
| F          |      |      |      |        | 0.300 |      |
| G          |      |      |      |        | 0.100 |      |
| Н          |      |      |      |        | 0.025 |      |

#### **Top View (SMT Footprint)**

(Representative drawing only - not to scale)