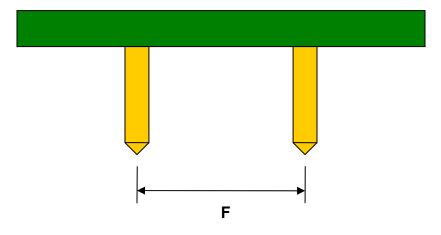

## **Dual Row 2.54 mm pitch to DIP Adapters**

| DIMENSIONS |      |      |      |        |       |      |
|------------|------|------|------|--------|-------|------|
| REF.       | mm   |      |      | inches |       |      |
|            | MIN. | TYP. | MAX. | MIN.   | TYP.  | MAX. |
| Α          |      | 2.20 |      |        |       |      |
| В          |      | 3.20 |      |        |       |      |
| С          |      | 1.27 |      |        |       |      |
| D          |      | 1.27 |      |        |       |      |
| Е          |      | 2.54 |      |        |       |      |
| F          |      |      |      |        | 0.300 |      |
| G          |      |      |      |        | 0.100 |      |
| Н          |      |      |      |        | 0.025 |      |

### Side View (DIP Pins)

(Representative drawing only - not to scale)