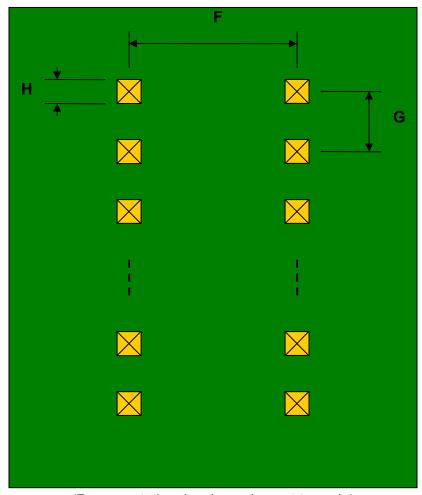

## **Dual Row 2.54 mm pitch to DIP Adapters**

| DIMENSIONS |      |      |      |        |       |      |
|------------|------|------|------|--------|-------|------|
| REF.       | mm   |      |      | inches |       |      |
|            | MIN. | TYP. | MAX. | MIN.   | TYP.  | MAX. |
| Α          |      | 2.20 |      |        |       |      |
| В          |      | 3.20 |      |        |       |      |
| С          |      | 1.27 |      |        |       |      |
| D          |      | 1.27 |      |        |       |      |
| Е          |      | 2.54 |      |        |       |      |
| F          |      |      |      |        | 0.300 |      |
| G          |      |      |      |        | 0.100 |      |
| Н          |      |      |      |        | 0.025 |      |

### **Bottom View (DIP Pins)**

(Representative drawing only - not to scale)