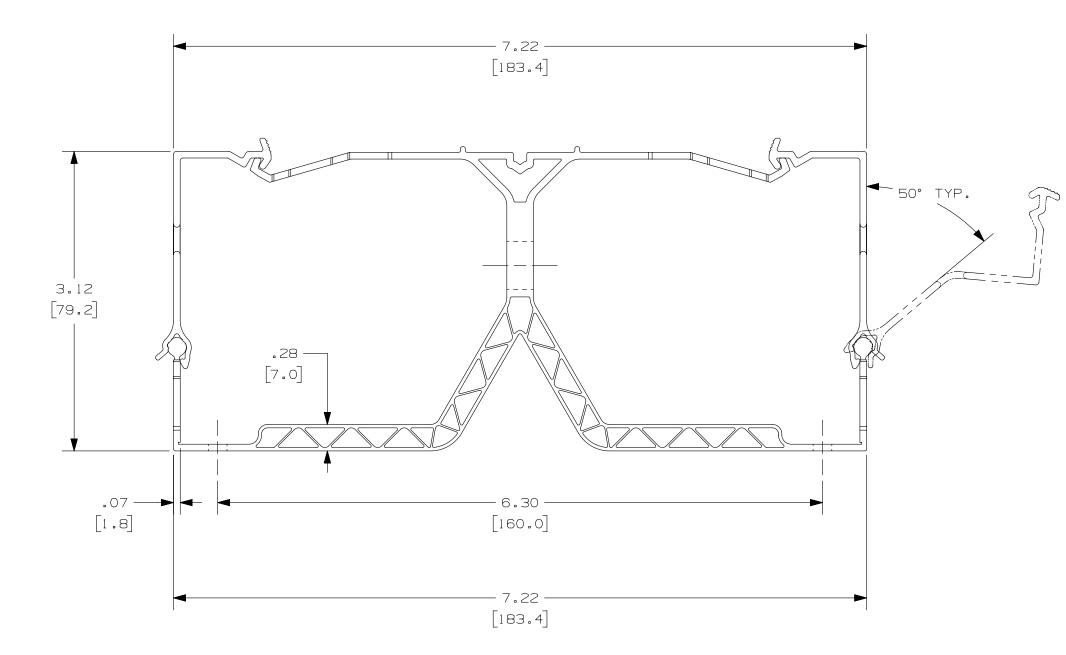

## NOTE :

- 1. ALL DIMENSIONS ARE REFERENCE ONLY.
- 2. DIMENSIONS IN PARENTHESES ARE METRIC.
- 3. THE \* \* denote color.
- 4. DUCT AND COVER ARE AVAILABLE IN 6 FT (1828.6) LENGTH.

З

- 5. PANDUIT DRDSF PLASTIC SCREW FASTENERS INCLUDED TO FASTEN USER SUPPLIED DIN RAIL TO DRD BASE.
- 6. LOCATING RIBS COMPATIBLE WITH 15 OR 35 mm DIN RAIL.

Æ.

|     |          |     |      |      |                                                                           |            | WIRING DUCT – TYPE DRD33<br>DIN RAIL DUCT WITH COVER                                                                                                                                                                                                                                                                                                                                                                                                                                                                                                                                                                                                                                                                                                                                                                                                                                                                                                                                                                                                                                                                                                                                                                                                                                                                                                                                                                                                                                                                                                                                                                                                                                                                                                                                                                                                                                                                                                                                                                                                                                                                                 |
|-----|----------|-----|------|------|---------------------------------------------------------------------------|------------|--------------------------------------------------------------------------------------------------------------------------------------------------------------------------------------------------------------------------------------------------------------------------------------------------------------------------------------------------------------------------------------------------------------------------------------------------------------------------------------------------------------------------------------------------------------------------------------------------------------------------------------------------------------------------------------------------------------------------------------------------------------------------------------------------------------------------------------------------------------------------------------------------------------------------------------------------------------------------------------------------------------------------------------------------------------------------------------------------------------------------------------------------------------------------------------------------------------------------------------------------------------------------------------------------------------------------------------------------------------------------------------------------------------------------------------------------------------------------------------------------------------------------------------------------------------------------------------------------------------------------------------------------------------------------------------------------------------------------------------------------------------------------------------------------------------------------------------------------------------------------------------------------------------------------------------------------------------------------------------------------------------------------------------------------------------------------------------------------------------------------------------|
|     |          |     |      |      |                                                                           |            | MARKETING DRAWING  ITEM REVISION NAME D11000VE/04 DATASET FILE NAME D11000VE_DC/04B                                                                                                                                                                                                                                                                                                                                                                                                                                                                                                                                                                                                                                                                                                                                                                                                                                                                                                                                                                                                                                                                                                                                                                                                                                                                                                                                                                                                                                                                                                                                                                                                                                                                                                                                                                                                                                                                                                                                                                                                                                                  |
|     |          |     |      |      |                                                                           |            | UNLESS OTHERWISE SPECIFIED,<br>DIMENSIONAL TOLERANCES ARE: IN [mm]<br>.x ± .xxx ± .xx |
| 5   | 08.03.14 | BDK | MRJS | JADE | J. DRAWING REVISION 4 ITEM G SHOULD STATE "UPDATED PROFILE TO NEW DESIGN" | 36897-1250 | THIRD ANGLE PROJECTION DRAWING NUMBER:                                                                                                                                                                                                                                                                                                                                                                                                                                                                                                                                                                                                                                                                                                                                                                                                                                                                                                                                                                                                                                                                                                                                                                                                                                                                                                                                                                                                                                                                                                                                                                                                                                                                                                                                                                                                                                                                                                                                                                                                                                                                                               |
| REV | DATE     | BY  | СНК  | APR  | DESCRIPTION                                                               | ECN        | DRAWN BY     DATE     CHK     SCALE     SIZE       JCST     06-12-08     MKBE     FULL     SHT 1 0F 1                                                                                                                                                                                                                                                                                                                                                                                                                                                                                                                                                                                                                                                                                                                                                                                                                                                                                                                                                                                                                                                                                                                                                                                                                                                                                                                                                                                                                                                                                                                                                                                                                                                                                                                                                                                                                                                                                                                                                                                                                                |