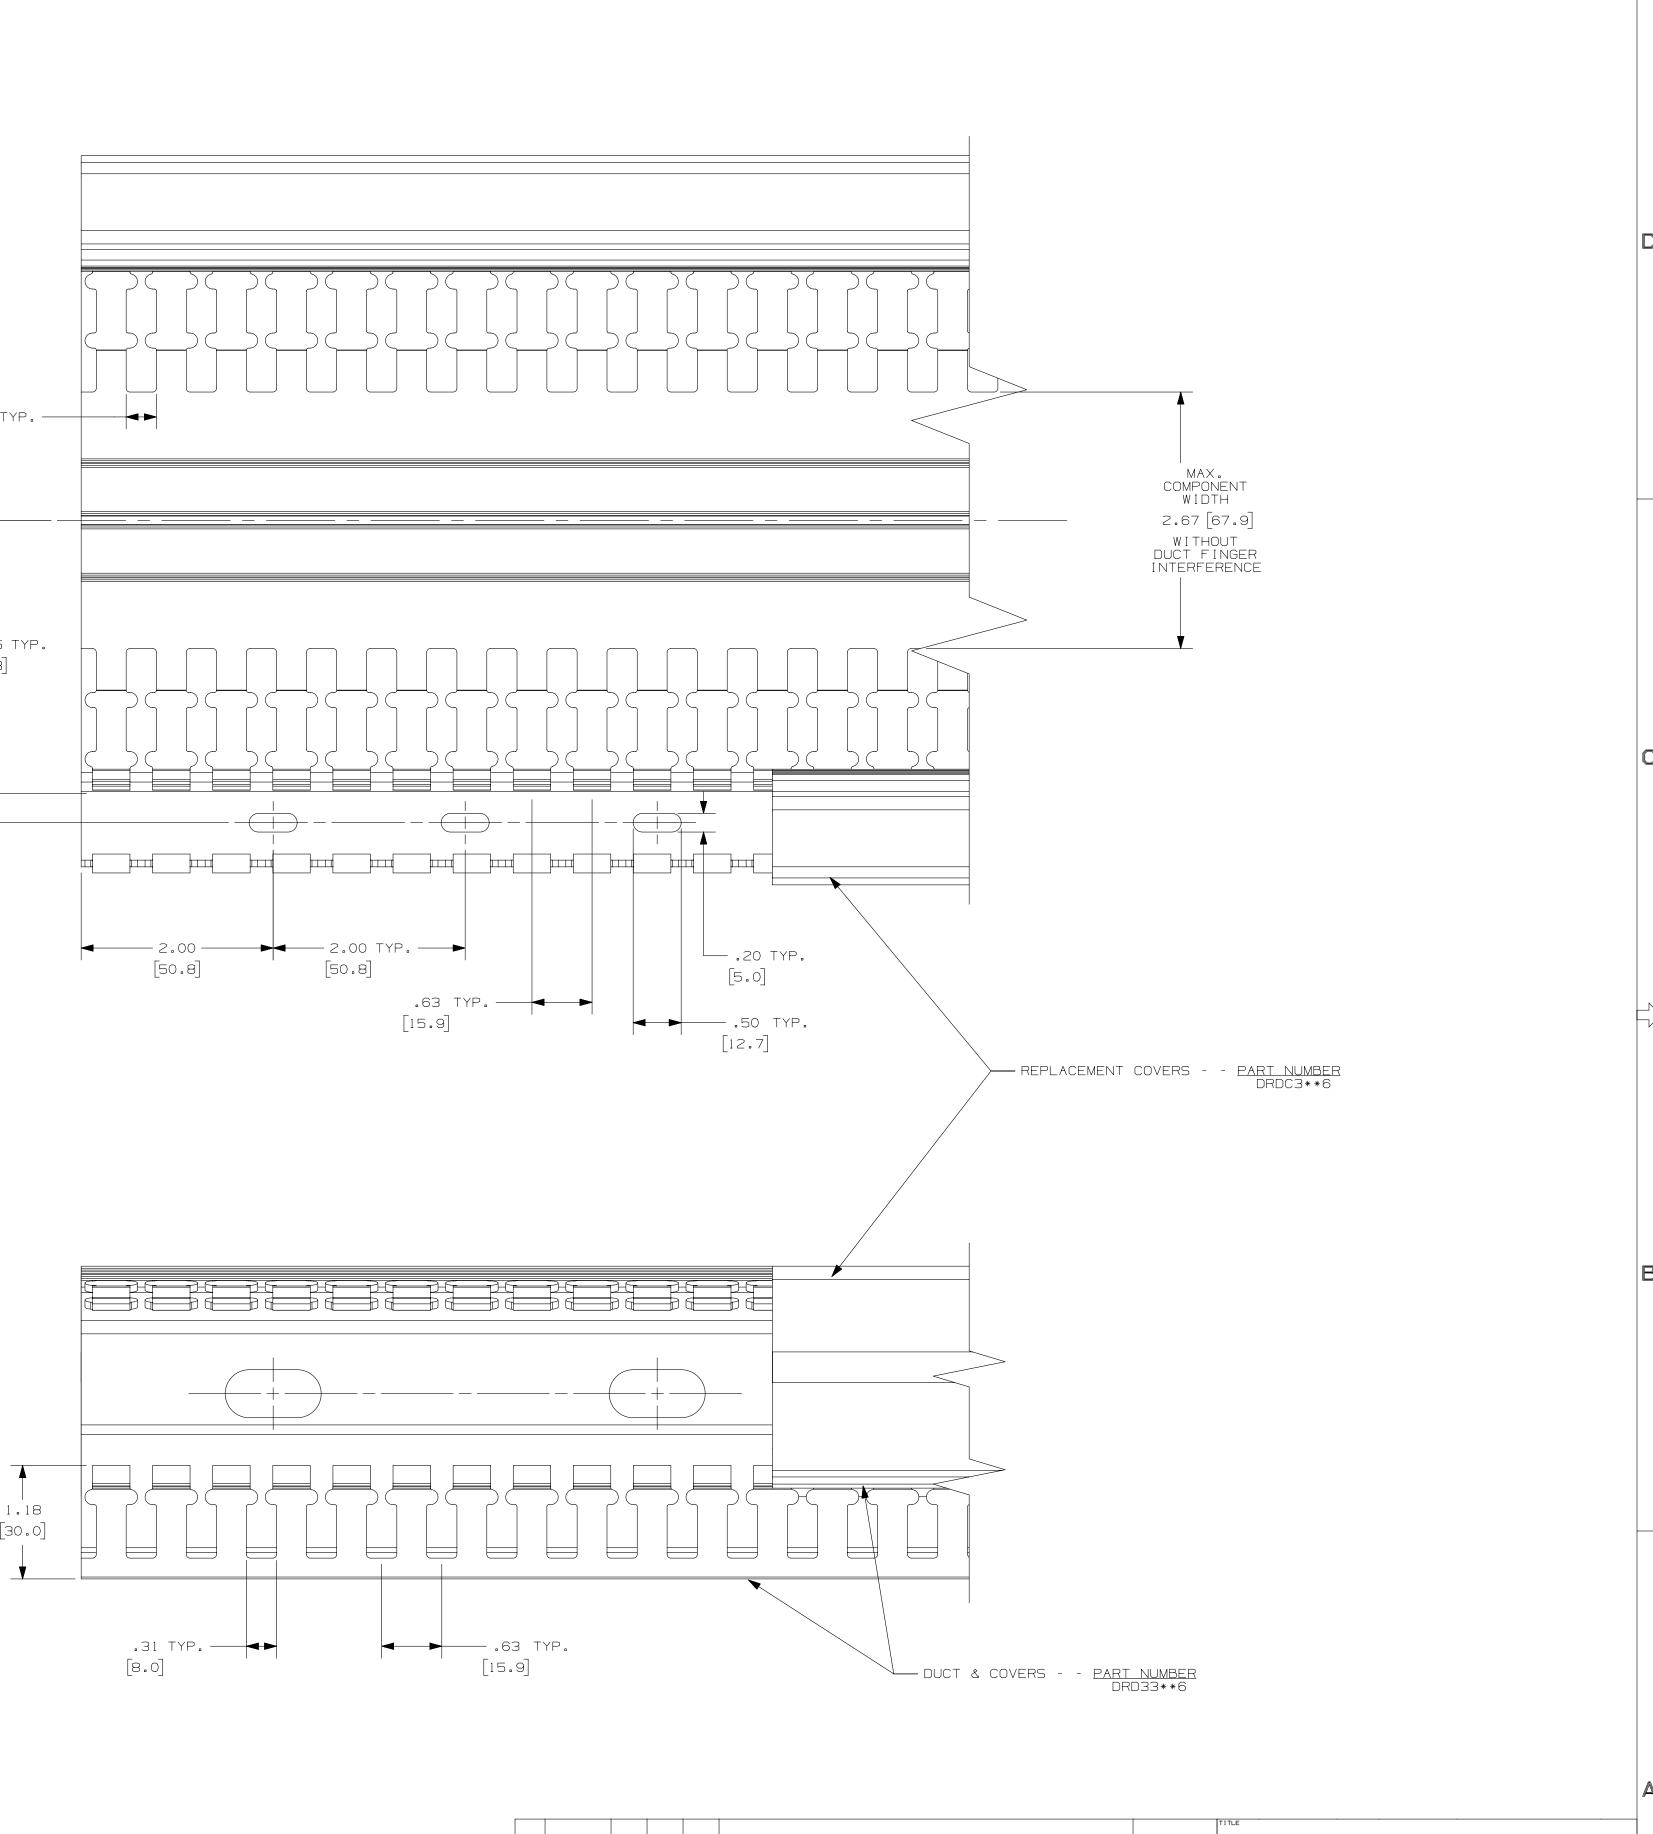

## NOTE :

- 1. ALL DIMENSIONS ARE REFERENCE ONLY.
- 2. DIMENSIONS IN PARENTHESES ARE METRIC.
- 3. THE \* \* denote color.
- 4. DUCT AND COVER ARE AVAILABLE IN 6 FT (1828.6) LENGTH.

З

- 5. PANDUIT DRDSF PLASTIC SCREW FASTENERS INCLUDED TO FASTEN USER SUPPLIED DIN RAIL TO DRD BASE.
- 6. LOCATING RIBS COMPATIBLE WITH 15 OR 35 mm DIN RAIL.

Æ.

|     |          |     |      |      |                                                                           |            | WIRING DUCT – TYPE DRD33<br>DIN RAIL DUCT WITH COVER                                                                                                                                                                                                                                                                                                                                                                                                                                                                                                                                                                                                                                                                                                                                                                                                                                                                                                                                                                                                                                                                                                                                                                                                                                                                                                                                                                                                                                                                                                                                                                                                                                                                                                                                                                                                                                                                                                                                                                                                                                                                                 |
|-----|----------|-----|------|------|---------------------------------------------------------------------------|------------|--------------------------------------------------------------------------------------------------------------------------------------------------------------------------------------------------------------------------------------------------------------------------------------------------------------------------------------------------------------------------------------------------------------------------------------------------------------------------------------------------------------------------------------------------------------------------------------------------------------------------------------------------------------------------------------------------------------------------------------------------------------------------------------------------------------------------------------------------------------------------------------------------------------------------------------------------------------------------------------------------------------------------------------------------------------------------------------------------------------------------------------------------------------------------------------------------------------------------------------------------------------------------------------------------------------------------------------------------------------------------------------------------------------------------------------------------------------------------------------------------------------------------------------------------------------------------------------------------------------------------------------------------------------------------------------------------------------------------------------------------------------------------------------------------------------------------------------------------------------------------------------------------------------------------------------------------------------------------------------------------------------------------------------------------------------------------------------------------------------------------------------|
|     |          |     |      |      |                                                                           |            | MARKETING DRAWING  ITEM REVISION NAME D11000VE/04 DATASET FILE NAME D11000VE_DC/04B                                                                                                                                                                                                                                                                                                                                                                                                                                                                                                                                                                                                                                                                                                                                                                                                                                                                                                                                                                                                                                                                                                                                                                                                                                                                                                                                                                                                                                                                                                                                                                                                                                                                                                                                                                                                                                                                                                                                                                                                                                                  |
|     |          |     |      |      |                                                                           |            | UNLESS OTHERWISE SPECIFIED,<br>DIMENSIONAL TOLERANCES ARE: IN [mm]<br>.x ± .xxx ± .xx |
| 5   | 08.03.14 | BDK | MRJS | JADE | J. DRAWING REVISION 4 ITEM G SHOULD STATE "UPDATED PROFILE TO NEW DESIGN" | 36897-1250 | THIRD ANGLE PROJECTION DRAWING NUMBER:                                                                                                                                                                                                                                                                                                                                                                                                                                                                                                                                                                                                                                                                                                                                                                                                                                                                                                                                                                                                                                                                                                                                                                                                                                                                                                                                                                                                                                                                                                                                                                                                                                                                                                                                                                                                                                                                                                                                                                                                                                                                                               |
| REV | DATE     | BY  | СНК  | APR  | DESCRIPTION                                                               | ECN        | DRAWN BY     DATE     CHK     SCALE     SIZE       JCST     06-12-08     MKBE     FULL     SHT 1 0F 1                                                                                                                                                                                                                                                                                                                                                                                                                                                                                                                                                                                                                                                                                                                                                                                                                                                                                                                                                                                                                                                                                                                                                                                                                                                                                                                                                                                                                                                                                                                                                                                                                                                                                                                                                                                                                                                                                                                                                                                                                                |