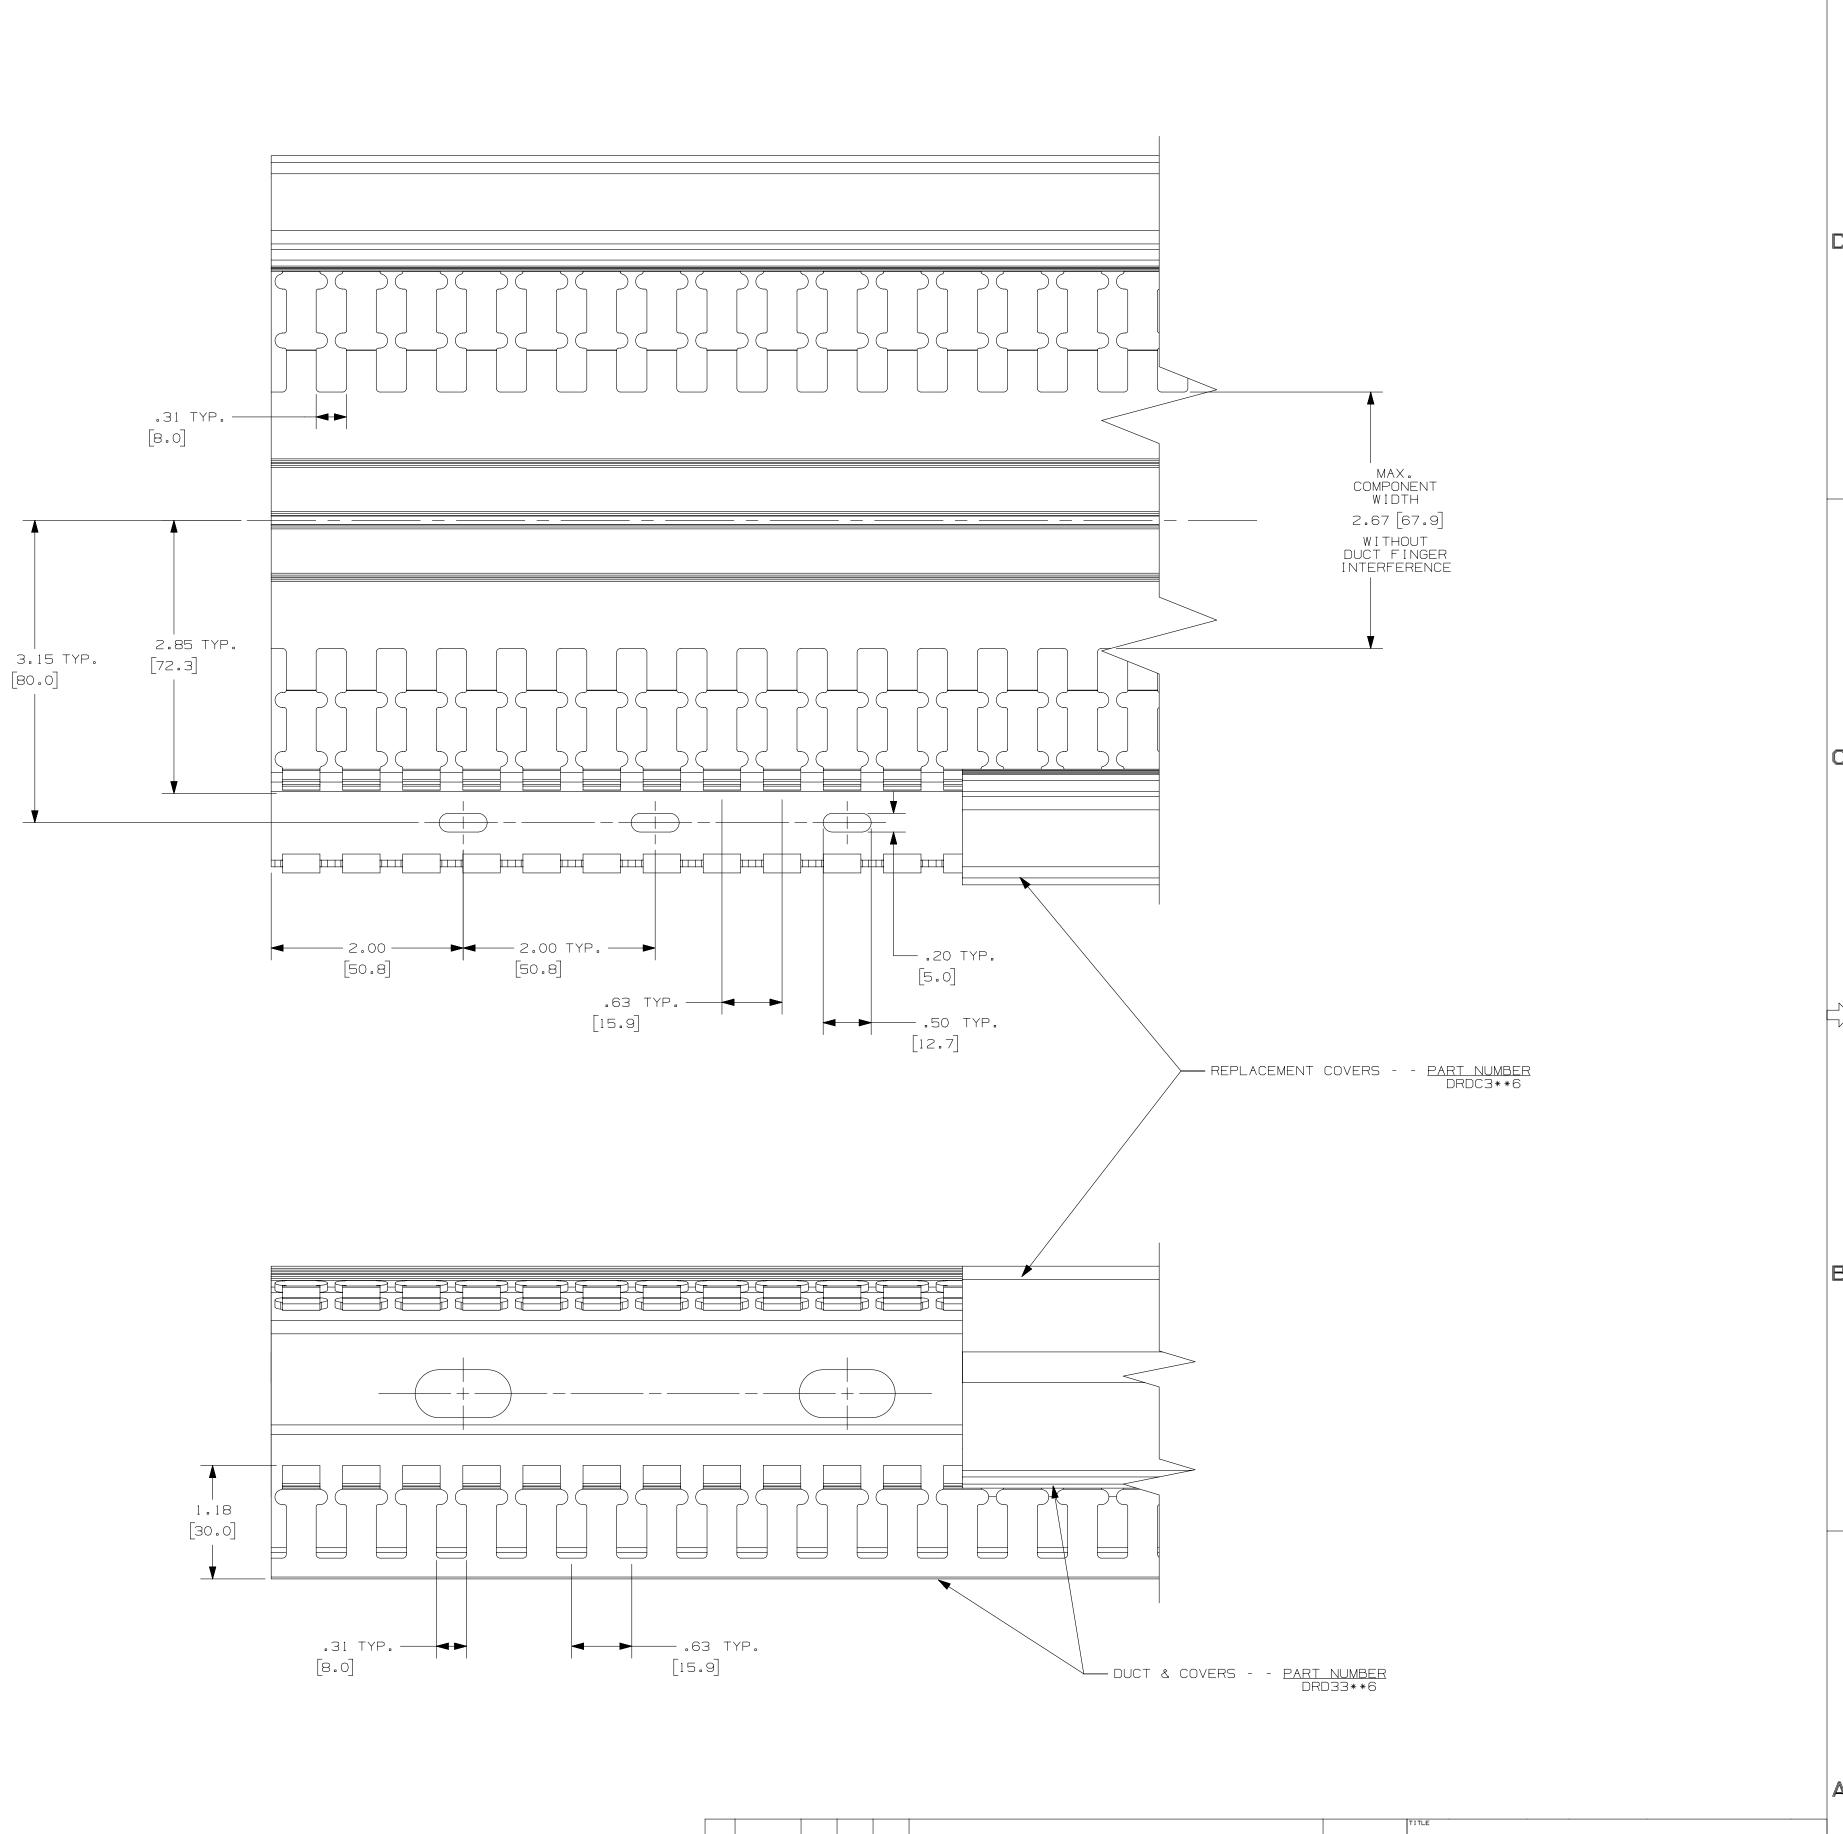

## NOTE :

- 1. ALL DIMENSIONS ARE REFERENCE ONLY.
- 2. DIMENSIONS IN PARENTHESES ARE METRIC.
- 3. THE \* \* denote color.
- 4. DUCT AND COVER ARE AVAILABLE IN 6 FT (1828.6) LENGTH.

З

- 5. PANDUIT DRDSF PLASTIC SCREW FASTENERS INCLUDED TO FASTEN USER SUPPLIED DIN RAIL TO DRD BASE.
- 6. LOCATING RIBS COMPATIBLE WITH 15 OR 35 mm DIN RAIL.

Æ.

|     |          |     |      |      |                                                                           |            | WIRING DUCT – TYPE DRD33<br>DIN RAIL DUCT WITH COVER                                                                                                                                                                                                                                                                                                                                                                                                                                                                                                                                                                                                                                                                                                                                                                                                                                                                                                                                                                                                                                                                                                                                                                                                                                                                                                                                                                                                                                                                                                                                                                                                                                                                                                                                                                                                                                                                                                                                                                                                                                                                                 |
|-----|----------|-----|------|------|---------------------------------------------------------------------------|------------|--------------------------------------------------------------------------------------------------------------------------------------------------------------------------------------------------------------------------------------------------------------------------------------------------------------------------------------------------------------------------------------------------------------------------------------------------------------------------------------------------------------------------------------------------------------------------------------------------------------------------------------------------------------------------------------------------------------------------------------------------------------------------------------------------------------------------------------------------------------------------------------------------------------------------------------------------------------------------------------------------------------------------------------------------------------------------------------------------------------------------------------------------------------------------------------------------------------------------------------------------------------------------------------------------------------------------------------------------------------------------------------------------------------------------------------------------------------------------------------------------------------------------------------------------------------------------------------------------------------------------------------------------------------------------------------------------------------------------------------------------------------------------------------------------------------------------------------------------------------------------------------------------------------------------------------------------------------------------------------------------------------------------------------------------------------------------------------------------------------------------------------|
|     |          |     |      |      |                                                                           |            | MARKETING DRAWING  ITEM REVISION NAME D11000VE/04 DATASET FILE NAME D11000VE_DC/04B                                                                                                                                                                                                                                                                                                                                                                                                                                                                                                                                                                                                                                                                                                                                                                                                                                                                                                                                                                                                                                                                                                                                                                                                                                                                                                                                                                                                                                                                                                                                                                                                                                                                                                                                                                                                                                                                                                                                                                                                                                                  |
|     |          |     |      |      |                                                                           |            | UNLESS OTHERWISE SPECIFIED,<br>DIMENSIONAL TOLERANCES ARE: IN [mm]<br>.x ± .xxx ± .xx |
| 5   | 08.03.14 | BDK | MRJS | JADE | J. DRAWING REVISION 4 ITEM G SHOULD STATE "UPDATED PROFILE TO NEW DESIGN" | 36897-1250 | THIRD ANGLE PROJECTION DRAWING NUMBER:                                                                                                                                                                                                                                                                                                                                                                                                                                                                                                                                                                                                                                                                                                                                                                                                                                                                                                                                                                                                                                                                                                                                                                                                                                                                                                                                                                                                                                                                                                                                                                                                                                                                                                                                                                                                                                                                                                                                                                                                                                                                                               |
| REV | DATE     | BY  | СНК  | APR  | DESCRIPTION                                                               | ECN        | DRAWN BY     DATE     CHK     SCALE     SIZE       JCST     06-12-08     MKBE     FULL     SHT 1 0F 1                                                                                                                                                                                                                                                                                                                                                                                                                                                                                                                                                                                                                                                                                                                                                                                                                                                                                                                                                                                                                                                                                                                                                                                                                                                                                                                                                                                                                                                                                                                                                                                                                                                                                                                                                                                                                                                                                                                                                                                                                                |