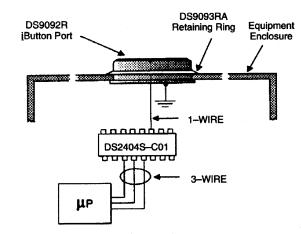

## DS9092R <u>i</u>Button<sup>™</sup> Port

#### **APPLICATION**

Equipment fitted with 1-Wire button contact.

#### DESCRIPTION

The DS9092R <u>i</u>Button Port provides the electrical contact necessary for mating remotely located <u>i</u>Buttons or other 1-Wire MicroLAN devices with reader/writers. The <u>i</u>Button port is available with groove (DS9092RG) and without (DS9092R). For applications where only a touch contact is needed either version will perform well. For dwelled-contact applications the DS9092R (without groove) is the preferred choice for use with the DS1402BP/DS1402RP MicroLAN cables. The grooved DS9092RG works best with the DS1402D-type cables featuring a Blue Dot Receptor.