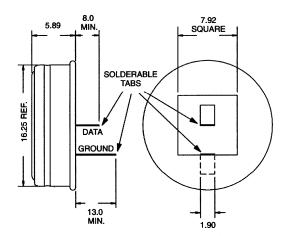

#### DS9092R Tabbed MicroCan

# **DS9092RG Tabbed MicroCan with Groove**

All dimensions are shown in millimeters.