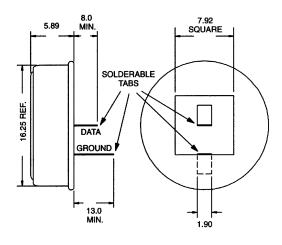

#### DS9092R Tabbed MicroCan

# **DS9092RG Tabbed MicroCan with Groove**

All dimensions are shown in millimeters.