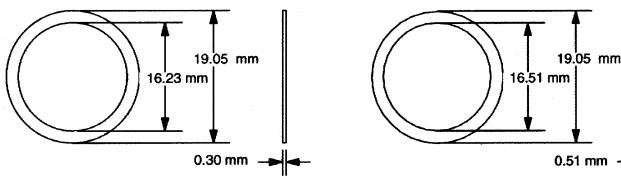

#### DS9093RA

The optional DS9093RB Flange Enlargement is a thin, stainless-steel washer that provides additional surface area to improve retention of the <u>i</u>Button in materials that are very thin or flexible. The DS9093RB is formed with a slight dome to improve the gripping force exerted onto the pre-punched material. The domed side of the washer should face the flange of the <u>i</u>Button, the flat side should face the material.