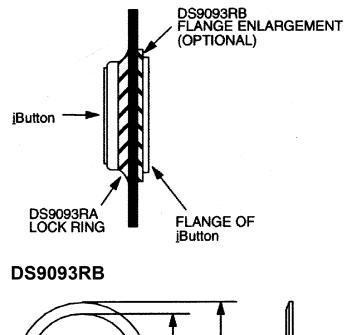

#### DS9093RA AND DS9093RB APPLICATION

#### DS9093RA

#### DESCRIPTION

The DS9093RA Lock Ring is a stainless-steel fastener that provides an inexpensive method for firmly attaching an <u>i</u>Button to any item with a pre-punched hole. The <u>i</u>Button is inserted through the hole and is restrained by the flange on the <u>i</u>Button. The DS9093RA Lock Ring is crimped onto the portion of the <u>i</u>Button that protrudes through the hole.

The optional DS9093RB Flange Enlargement is a thin, stainless-steel washer that provides additional surface area to improve retention of the <u>i</u>Button in materials that are very thin or flexible. The DS9093RB is formed with a slight dome to improve the gripping force exerted onto the pre-punched material. The domed side of the washer should face the flange of the <u>i</u>Button, the flat side should face the material.