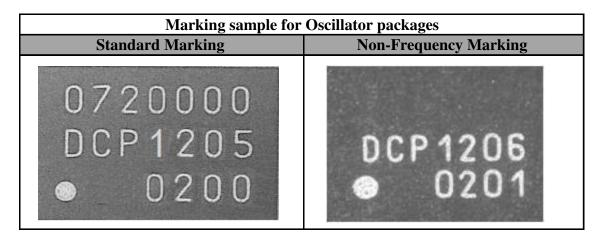

## MEMS Oscillator Top Marking Spec

This is the top marking spec for all DSC1xxx and DSC8xxx MEMS oscillator products.

| Line 1 | F | F | F | F | F | F | F |
|--------|---|---|---|---|---|---|---|
| Line 2 | L | С | Т | Y | Y | W | W |
| Line 3 | • | R | R | S | S | S | S |

| Line | Description                                                   |                                          |  |  |  |
|------|---------------------------------------------------------------|------------------------------------------|--|--|--|
|      | Frequency in MHz, 7 digits with no decimal point printed.     |                                          |  |  |  |
| 1    | Example: 0720000= 72.0000Mhz                                  |                                          |  |  |  |
|      | This line may be blank for programmable oscillators (DSC8xxx) |                                          |  |  |  |
|      | L                                                             | Logo (D=Discera)                         |  |  |  |
| 2    | С                                                             | Subcontractor Identity (C=UTAC; D=Stars) |  |  |  |
|      | Т                                                             | Type of lot (P=Production)               |  |  |  |
|      | Y                                                             | Year of Assembly                         |  |  |  |
|      | W                                                             | Work Week of Assembly                    |  |  |  |
|      | •                                                             | Pin one dot                              |  |  |  |
| 3    | R                                                             | Reserved character, may be blank         |  |  |  |
|      | S                                                             | 4-digit serial lot number                |  |  |  |