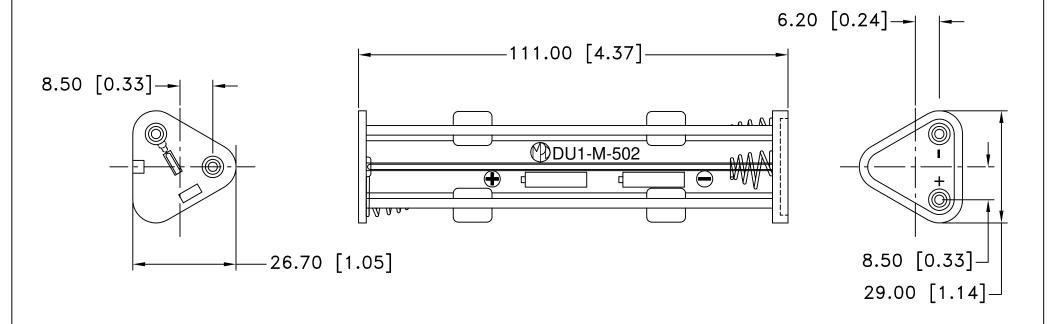

## NOTES:

- 1. HOUSING: POLYPROPYLENE WITH 10% TALC.
- 2. FLAMMABILITY RATING: UL94-HB, UL FILE NO. E108370
- 3. LUGS: BRASS, NICKLE PLTD.
- 4. BUMP PLATES: MILD STEEL G3141 NICKLE PLTD.
- 5. EYELETS: BRASS, NICKLE PLTD.
- 6. SPRINGS: HARD DRAWN STEEL WIRE JIS G 3521 NICKLE PLTD.
- 7. ROHS COMPLIANT

| Tolerance (Except as noted) | Mem      | Memory Protection Devices, Inc                     |           |                  |  |  |  |
|-----------------------------|----------|----------------------------------------------------|-----------|------------------|--|--|--|
| (Except as noted)           | 200      | 200 Broad Hollow Road, Farmingdale, New York 11735 |           |                  |  |  |  |
| decimal                     |          |                                                    | Scale     | Drawn By B.S.    |  |  |  |
| ±.5 (.020)                  |          |                                                    |           | Approved By T.B. |  |  |  |
| Fractional                  | Title    |                                                    |           |                  |  |  |  |
| ± .8 (.030)                 | SIX "A   | SIX "AA" SIZE CELL BATTERY HOLDER                  |           |                  |  |  |  |
| Angular                     | Date     | Drawing Number                                     |           |                  |  |  |  |
| ± 3°                        | 10/28/06 |                                                    | DU1-M-502 |                  |  |  |  |