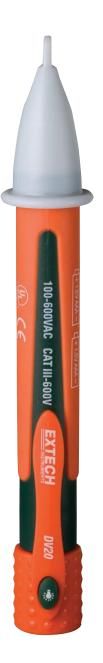

## **AC Voltage Detector/Flashlight**

Non-contact detection of AC Voltage
With built-in flashlight

## **Features:**

- Non-Contact Detection of AC Voltage from 100 to 600V
- For use on 50/60Hz circuits
- Tip fits into outlets or against wire insulation
- Flashing red LED light and push button ON/OFF
- Locate breaks in power cables
- · Convenient size with pocket clip
- Complete with two AAA batteries

## **Ordering Information:**

DV20 .....AC Voltage Detector + Flashlight