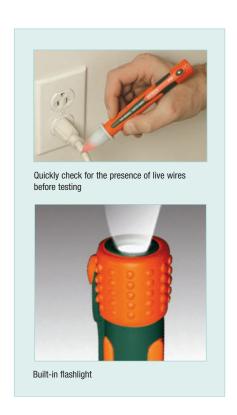

## **AC Voltage Detector/Flashlight**

Non-contact detection of AC Voltage
With built-in flashlight

## **Features:**

- Non-Contact Detection of AC Voltage from 100 to 600V
- For use on 50/60Hz circuits
- Tip fits into outlets or against wire insulation
- Flashing red LED light and push button ON/OFF
- Locate breaks in power cables
- · Convenient size with pocket clip
- Complete with two AAA batteries