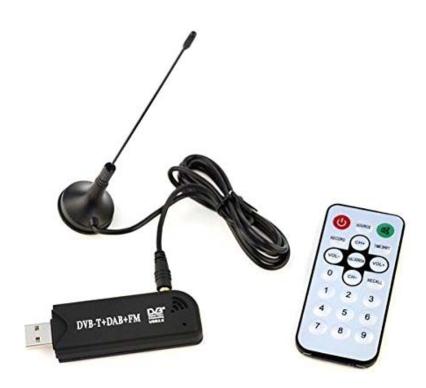

## Turn your Pi into a digital TV or radio with this USB DVB-T dongle!

The Fitipower FC0012 tuner can receive signals in the 22 - 948.6 MHz range, and the kit includes a small antenna and remote control. It's ideal for receiving free-to-air digital TV channels, digital DAB radio, or FM radio.

**Note** that these newer versions of the DVB-T dongle (with the FC0012 rather than the R820T tuner) can no longer be used for plane tracking due to their narrower frequency range.