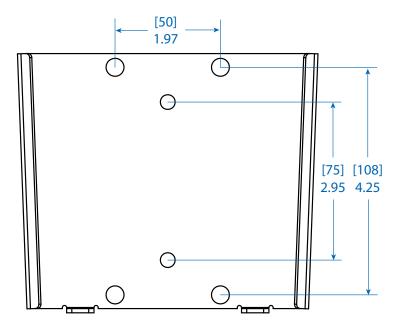

## WALL BRACKET

Dimensions: [mm] INCHES

Tripp Lite has a policy of continuous improvement. Specifications are subject to change without notice.

Chicago, IL 60609 USA 773.869.1234

www.tripplite.com