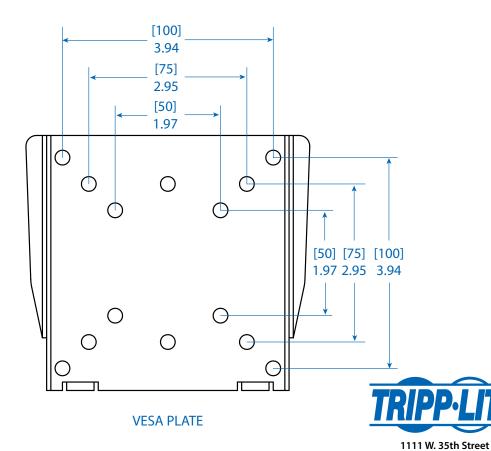

## WALL BRACKET

Dimensions: [mm] INCHES

Tripp Lite has a policy of continuous improvement. Specifications are subject to change without notice.

Chicago, IL 60609 USA 773.869.1234

www.tripplite.com