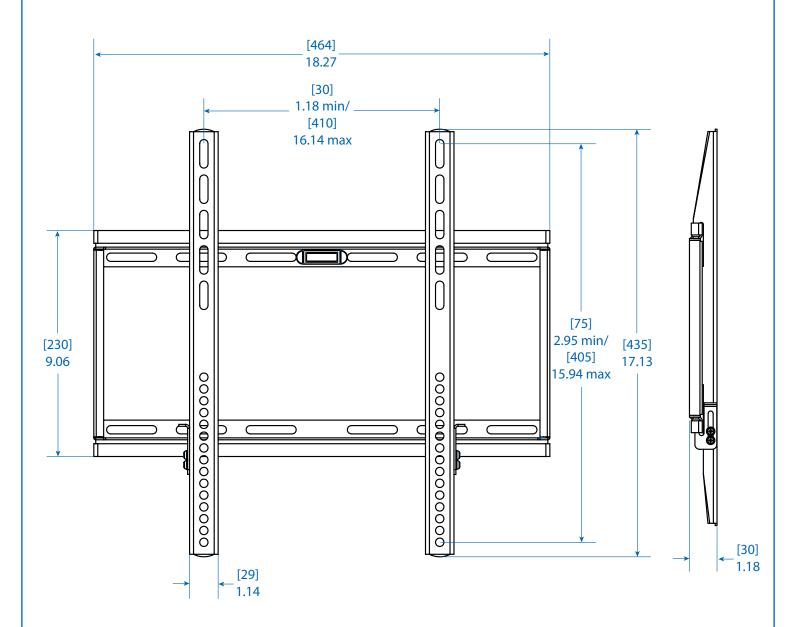

## MODEL:

## **DWF2655X**

1111 W. 35th Street Chicago, IL 60609 USA 773.869.1234 www.tripplite.com

Dimensions: [mm] INCHES

Tripp Lite has a policy of continuous improvement. Specifications are subject to change without notice.