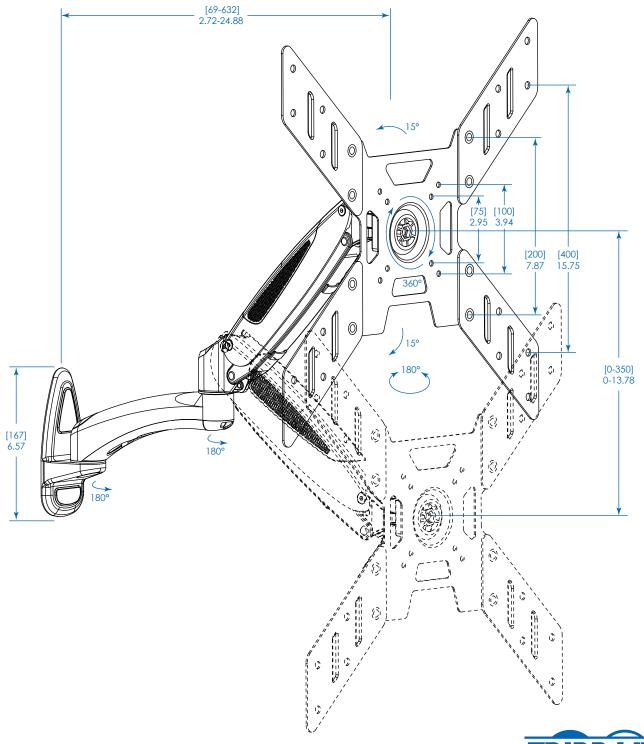

MODEL:

## **DWM3750S**

## Swivel/Tilt/Rotate Wall Mount for 37" to 50" Displays

**TRIPP·LITE** 

1111 W. 35th Street Chicago, IL 60609 USA 773.869.1234 www.tripplite.com

Dimensions: [mm] INCHES

Tripp Lite has a policy of continuous improvement. Specifications are subject to change without notice.