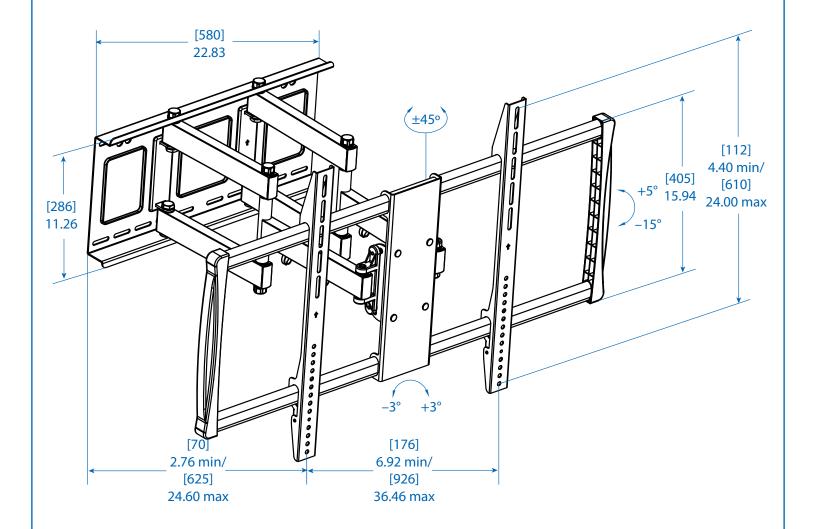

## MODEL:

## **DWM60100XX**

1111 W. 35th Street Chicago, IL 60609 USA 773.869.1234 www.tripplite.com

Dimensions: [mm] INCHES

Tripp Lite has a policy of continuous improvement. Specifications are subject to change without notice.