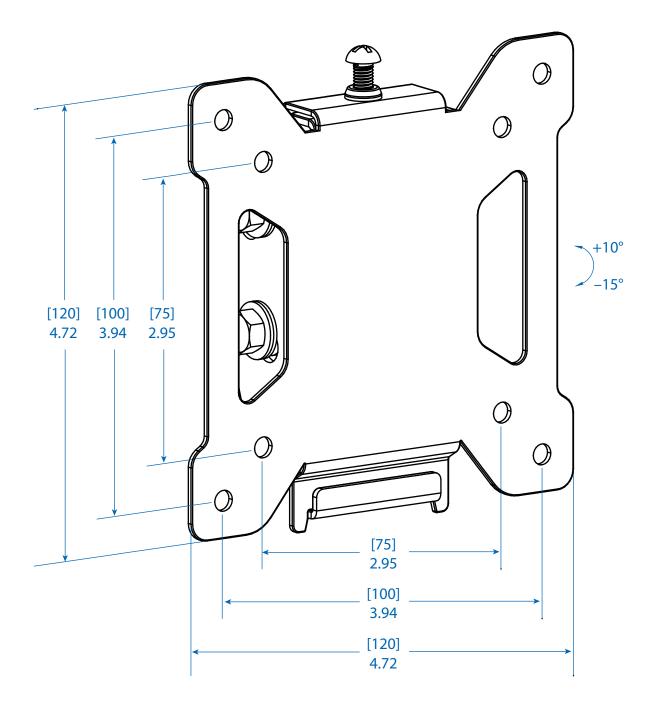

MODEL:

## **DWT1327S**

## Tilt Wall Mount for 13" to 27" Displays

1111 W. 35th Street Chicago, IL 60609 USA 773.869.1234 www.tripplite.com

Dimensions: [mm] INCHES

Tripp Lite has a policy of continuous improvement. Specifications are subject to change without notice.