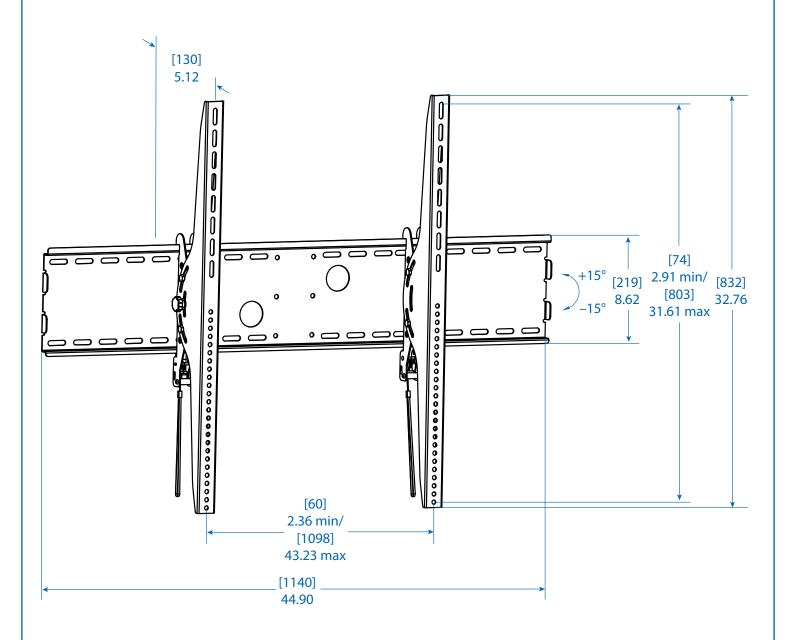

MODEL:

## **DWT60100XX**

1111 W. 35th Street Chicago, IL 60609 USA 773.869.1234 www.tripplite.com

Dimensions: [mm] INCHES

Tripp Lite has a policy of continuous improvement. Specifications are subject to change without notice.