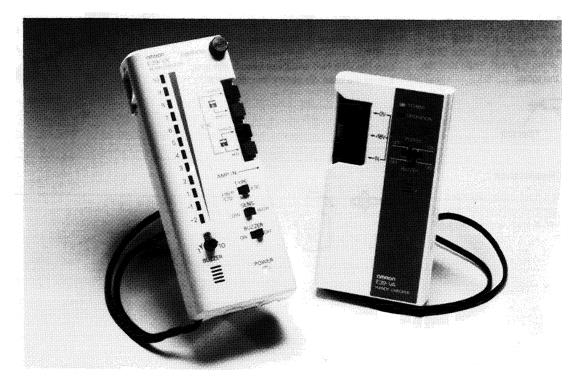

### Sensor Checker

E39-V

Allows Easy Set-up and Operation Check of Sensor Products

#### **E39-VX BEAM CHECKER**

- Compact unit offers fiber-optic amplifier,
  E3C amplifier and 98 volt power supply in one unit
- 12-segment LED display provides visible indication for critical beam alignment and sensing applications
- Buzzer control provides audible signal at a desired sensing level
- Low battery indication

#### **E39-VA HANDY CHECKER**

- Provides 18-volt DC power supply for easy operation check of sensors
- LED and buzzer for output indication
- Low battery indication
- Business card holder on back of unit