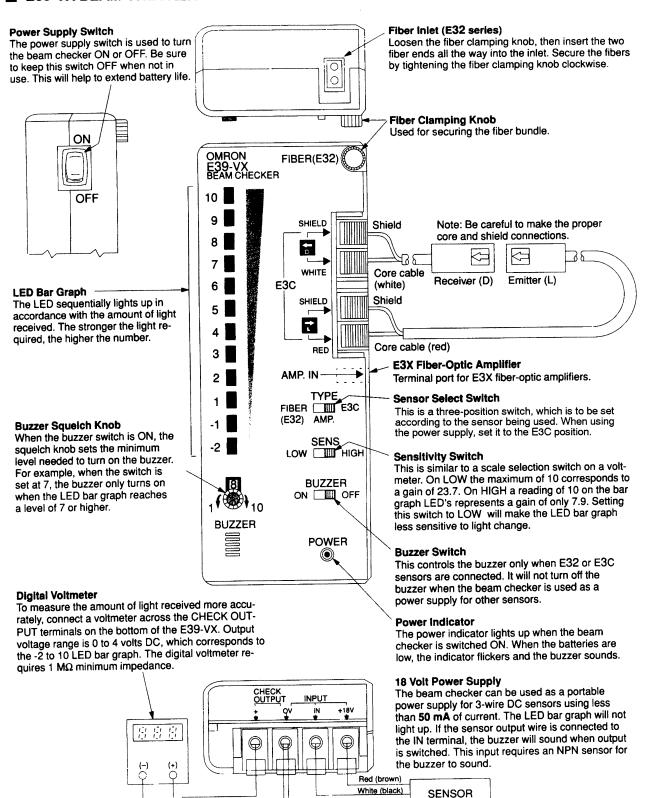

#### **E39-VX BEAM CHECKER**

- Compact unit offers fiber-optic amplifier,
  E3C amplifier and 98 volt power supply in one unit
- 12-segment LED display provides visible indication for critical beam alignment and sensing applications
- Buzzer control provides audible signal at a desired sensing level
- Low battery indication

### Operation

#### **■ E39-VX BEAM CHECKER**

Black (blue)

### Connections