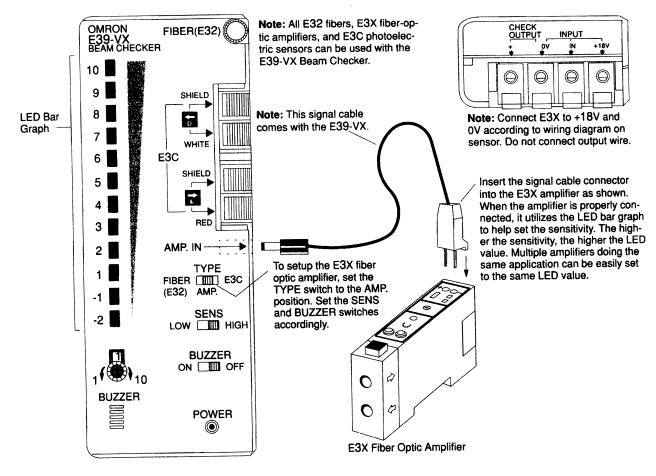

ol provides audible signal at a desired sensing level
- Low battery indication

#### **E39-VA HANDY CHECKER**

- Provides 18-volt DC power supply for easy operation check of sensors
- LED and buzzer for output indication
- Low battery indication
- Business card holder on back of unit

## Ordering Information \_

| Description                                                          | Part number |
|----------------------------------------------------------------------|-------------|
| Beam checker for E3C and Fiber-optic amplifier; 18 volt power supply | E39-VX      |
| Handy checker; 18 volt power supply                                  | E39-VA      |

### Operation

#### **■ E39-VX BEAM CHECKER**



Black (blue)

### Connections

### ■ USING E3X AMPLIFIERS WITH THE E39-VX BEAM CHECKER



#### **■ E39-VA HANDY CHECKER**

Wire colors in parentheses represent new IEC color codes.



Photoelectric Sensors

For more information on this product line, see the complete data sheet at Omron's Knowledge Center on our web site: www.omron.com/oei

NOTE: DIMENSIONS SHOWN ARE IN MILLIMETERS. To convert millimeters to inches divide by 25.4.



**OMRON ELECTRONICS LLC** One East Commerce Drive Schaumburg, IL 60173

1-800-55-OMRON

**OMRON ON-LINE** 

Global - http://www.omron.com USA - http://www.omron.com/oei Canada - http://www.omron.com/oci **OMRON CANADA, INC.** 885 Milner Avenue

Scarborough, Ontario M1B 5V8

416-286-6465