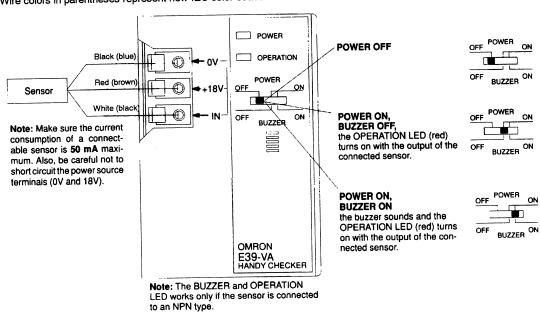

#### **E39-VA HANDY CHECKER**

- Provides 18-volt DC power supply for easy operation check of sensors
- LED and buzzer for output indication
- Low battery indication
- Business card holder on back of unit

#### **■ E39-VA HANDY CHECKER**

Wire colors in parentheses represent new IEC color codes.

Photoelectric Sensors

For more information on this product line, see the complete data sheet at Omron's Knowledge Center on our web site: www.omron.com/oei