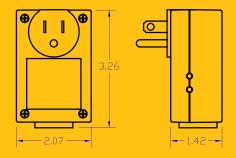

### **Control The Way You Want It**

Control the ILLUMRA Dimmer with a variety of devices:

- Self-powered wireless light switches
- Wireless light sensors
- Wireless occupancy sensors
- More

|                           | E3R-D12GP                                                                                         |
|---------------------------|---------------------------------------------------------------------------------------------------|
| Range                     | 50-150 feet (typical)                                                                             |
| Frequency                 | 315 MHz                                                                                           |
| Power Supply Input Rating | 120VAC / 60 Hz                                                                                    |
| Output Rating             | Maximum 300W resistive or incandescent Incandescent or other dimmable loads only - No motor loads |
| Output Channels           | 1 dimming or ON/OFF output                                                                        |
| Memory                    | Stores up to 30 unique transmitter IDs                                                            |
| Operating Temperature     | -13° to +122°F (-25° to +50°C)                                                                    |
| Storage Temperature       | -40° to +140°F (-40° to +60°C)                                                                    |
| Dimensions                | 3.26 x 2.07 x 1.42 inches<br>(82 x 53 x 36 mm)                                                    |
| Radio Certification       | FCC (United States): SZV-TCM2XXC<br>I.C. (Canada): 5713A-TCM2XXC                                  |
| Safety Approval           | ETL (United States): UL244A<br>ETL (Canada): CSAc22.2#14-05                                       |