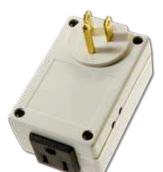

# **300W Plug-in Dimmer / Relay** E3R-D12GP

The wirelessly controlled ILLUMRA Dimmer / Relay Receiver responds to compatible ILLUMRA wireless light switches and transmitters to provide lighting and dimming controls.