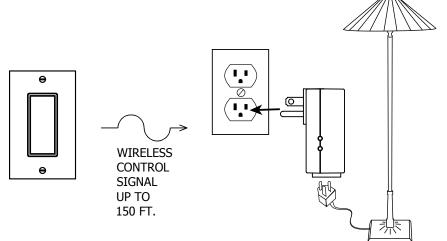

# **300W Plug-in Dimmer / Relay** E3R-D12GP

The wirelessly controlled ILLUMRA Dimmer / Relay Receiver responds to compatible ILLUMRA wireless light switches and transmitters to provide lighting and dimming controls.

#### Easy-To-Use

- Plugs into any 120V outlet
- Fast, simple programming
- Requires no switch-leg wires
- DIM or ON/OFF control of lights

#### Reliable Range

- 50 to 150 foot range (typical)
- Compatible with all ILLUMRA switches
- Error checking ensures response only to appropriate wireless switches
- A single transmitter can control unlimited Dimmers within range
- Repeaters available for added range