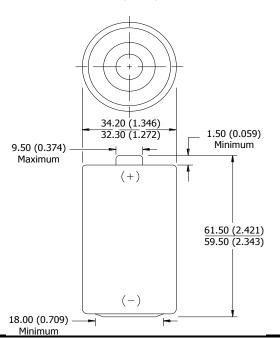

siness mainly focus on the distribution of electronic components. Line cards we deal with include Microchip, ALPS, ROHM, Xilinx, Pulse, ON, Everlight and Freescale. Main products comprise IC, Modules, Potentiometer, IC Socket, Relay, Connector. Our parts cover such applications as commercial, industrial, and automotives areas.

We are looking forward to setting up business relationship with you and hope to provide you with the best service and solution. Let us make a better world for our industry!



# Contact us

Tel: +86-755-8981 8866 Fax: +86-755-8427 6832

Email & Skype: info@chipsmall.com Web: www.chipsmall.com

Address: A1208, Overseas Decoration Building, #122 Zhenhua RD., Futian, Shenzhen, China









## **ENERGIZER E95**





#### **Industry Standard Dimensions**

mm (inches)



## **Specifications**

**Classification:** Alkaline

**Chemical System:** Zinc-Manganese Dioxide (Zn/MnO<sub>2</sub>) No added mercury or cadmium

**Designation:** ANSI-13A, IEC-LR20 **Nominal Voltage:** 1.5 volts

**Nominal IR:** 200 to 400 milliohms (fresh) **Operating Temp:** -18°C to 55°C (0°F to 130°F)

**Typical Weight:** 139 grams (4.9 oz.)

**Typical Volume:** 56.0 cubic centimeters (3.4 cubic inch)

Jacket: Plastic Label **Shelf Life:** 10 years at 21°C Terminal: Flat Contact Manufactured: Made in the USA

#### Milliamp-Hours Capacity

Continuous discharge to 0.8 volts at 21°C



## **Industry Standard Tests** (21°C)









#### **Important Notice**

This datasheet contains typical information specific to products manufactured at the time of its publication. Contents herein do