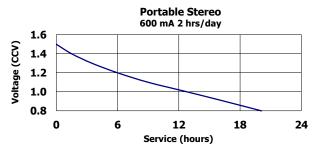

erseas Decoration Building, #122 Zhenhua RD., Futian, Shenzhen, China









## **ENERGIZER E95**





#### **Industry Standard Dimensions**

mm (inches)



## **Specifications**

**Classification:** Alkaline

**Chemical System:** Zinc-Manganese Dioxide (Zn/MnO<sub>2</sub>) No added mercury or cadmium

**Designation:** ANSI-13A, IEC-LR20 **Nominal Voltage:** 1.5 volts

**Nominal IR:** 200 to 400 milliohms (fresh) **Operating Temp:** -18°C to 55°C (0°F to 130°F)

**Typical Weight:** 139 grams (4.9 oz.)

**Typical Volume:** 56.0 cubic centimeters (3.4 cubic inch)

Jacket: Plastic Label **Shelf Life:** 10 years at 21°C Terminal: Flat Contact Manufactured: Made in the USA

#### Milliamp-Hours Capacity

Continuous discharge to 0.8 volts at 21°C



## **Industry Standard Tests** (21°C)









#### **Important Notice**

This datasheet contains typical information specific to products manufactured at the time of its publication. Contents herein do not constitute a warranty and are for reference only.

Form No. E95GL0118 Page 1 of 1