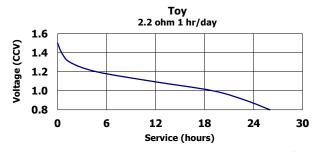

Overseas Decoration Building, #122 Zhenhua RD., Futian, Shenzhen, China









## **ENERGIZER E95**





#### **Industry Standard Dimensions**

mm (inches)



## **Specifications**

**Classification:** Alkaline

**Chemical System:** Zinc-Manganese Dioxide (Zn/MnO<sub>2</sub>) No added mercury or cadmium

**Designation:** ANSI-13A, IEC-LR20 **Nominal Voltage:** 1.5 volts

**Nominal IR:** 200 to 400 milliohms (fresh) **Operating Temp:** -18°C to 55°C (0°F to 130°F)

**Typical Weight:** 139 grams (4.9 oz.)

**Typical Volume:** 56.0 cubic centimeters (3.4 cubic inch)

Jacket: Plastic Label **Shelf Life:** 10 years at 21°C Terminal: Flat Contact Manufactured: Made in the USA

#### Milliamp-Hours Capacity

Continuous discharge to 0.8 volts at 21°C



## **Industry Standard Tests** (21°C)









#### **Important Notice**

This datasheet contains typical information specific to products manufactured at the time of its publication. Contents herein do not constitute a warranty and are for reference only.

Form No. E95GL0118 Page 1 of 1