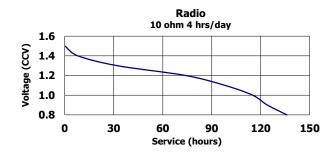

08, Overseas Decoration Building, #122 Zhenhua RD., Futian, Shenzhen, China









## **ENERGIZER E95**





#### **Industry Standard Dimensions**

mm (inches)



## **Specifications**

**Classification:** Alkaline

**Chemical System:** Zinc-Manganese Dioxide (Zn/MnO<sub>2</sub>) No added mercury or cadmium

**Designation:** ANSI-13A, IEC-LR20 **Nominal Voltage:** 1.5 volts

**Nominal IR:** 200 to 400 milliohms (fresh) **Operating Temp:** -18°C to 55°C (0°F to 130°F)

**Typical Weight:** 139 grams (4.9 oz.)

**Typical Volume:** 56.0 cubic centimeters (3.4 cubic inch)

Jacket: Plastic Label **Shelf Life:** 10 years at 21°C Terminal: Flat Contact Manufactured: Made in the USA

#### Milliamp-Hours Capacity

Continuous discharge to 0.8 volts at 21°C



## **Industry Standard Tests** (21°C)









#### **Important Notice**

This datasheet contains typical information specific to products manufactured at the time of its publication. Contents herein do not constitute a warranty and are for reference only.

Form No. E95GL0118 Page 1 of 1