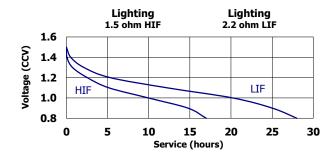

, Overseas Decoration Building, #122 Zhenhua RD., Futian, Shenzhen, China









## **ENERGIZER E95**





#### **Industry Standard Dimensions**

mm (inches)



## **Specifications**

**Classification:** Alkaline

**Chemical System:** Zinc-Manganese Dioxide (Zn/MnO<sub>2</sub>) No added mercury or cadmium

**Designation:** ANSI-13A, IEC-LR20 **Nominal Voltage:** 1.5 volts

**Nominal IR:** 200 to 400 milliohms (fresh) **Operating Temp:** -18°C to 55°C (0°F to 130°F)

**Typical Weight:** 139 grams (4.9 oz.)

**Typical Volume:** 56.0 cubic centimeters (3.4 cubic inch)

Jacket: Plastic Label **Shelf Life:** 10 years at 21°C Terminal: Flat Contact Manufactured: Made in the USA

#### Milliamp-Hours Capacity

Continuous discharge to 0.8 volts at 21°C



## **Industry Standard Tests** (21°C)









#### **Important Notice**

This datasheet contains typical information specific to products manufactured at the time of its publication. Contents herein do not constitute a warranty and are for reference only.

Form No. E95GL0118 Page 1 of 1