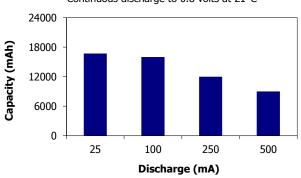

.com Web: www.chipsmall.com

Address: A1208, Overseas Decoration Building, #122 Zhenhua RD., Futian, Shenzhen, China









## **ENERGIZER E95**





#### **Industry Standard Dimensions**

mm (inches)



## **Specifications**

**Classification:** Alkaline

**Chemical System:** Zinc-Manganese Dioxide (Zn/MnO<sub>2</sub>) No added mercury or cadmium

**Designation:** ANSI-13A, IEC-LR20 **Nominal Voltage:** 1.5 volts

**Nominal IR:** 200 to 400 milliohms (fresh) **Operating Temp:** -18°C to 55°C (0°F to 130°F)

**Typical Weight:** 139 grams (4.9 oz.)

**Typical Volume:** 56.0 cubic centimeters (3.4 cubic inch)

Jacket: Plastic Label **Shelf Life:** 10 years at 21°C Terminal: Flat Contact Manufactured: Made in the USA

#### Milliamp-Hours Capacity

Continuous discharge to 0.8 volts at 21°C



## **Industry Standard Tests** (21°C)









#### **Important Notice**

This datasheet contains typical information specific to products manufactured at the time of its publication. Contents herein do not constitute a warranty and are for reference only.

Form No. E95GL0118 Page 1 of 1