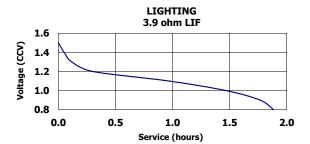

Temp: -18°C to 55°C (0°F to 130°F)

**Typical Weight:** 6.5 grams (0.2 oz.)

**Typical Volume:** 2.2 cubic centimeters (0.1 cubic inch)

Jacket:Plastic LabelShelf Life:5 years at 21°CTerminal:Flat Contact

### **Milliamp-Hours Capacity**

Continuous discharge to 0.8 volts at 21°C



### **Device Selection Guide:**

### **Battery Selection Indicator**



This datasheet contains typical information specific to products manufactured at the time of its publication.

©Energizer Holdings, Inc. - Contents herein do not constitute a warranty.

Form No. EBC - 1106J Page 1 of 2



### **ENERGIZER E96**



#### **Constant Resistance Performance**



### **Constant Current Performance**



#### **Constant Power Performance**

Typical Characteristics (21°C)



### **Industry Standard Tests** (21°C)





#### **Important Notice**

This datasheet contains typical information specific to products manufactured at the time of its publication.

©Energizer Holdings, Inc. - Contents herein do not constitute a warranty.

Form No. EBC - 1106J Page 2 of 2