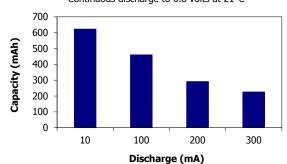

81 8866 Fax: +86-755-8427 6832

Email & Skype: info@chipsmall.com Web: www.chipsmall.com

Address: A1208, Overseas Decoration Building, #122 Zhenhua RD., Futian, Shenzhen, China









## **ENERGIZER E96**





### **Industry Standard Dimensions**



### **Specifications**

Classification: Alkaline

**Chemical System:** Zinc-Manganese Dioxide (Zn/MnO<sub>2</sub>) No added mercury or cadmium

Designation: ANSI-25A, IEC-LR8D425, LR61

Nominal Voltage: 1.5 volts

Nominal IR: 150 to 300 milliohms (fresh)
Operating Temp: -18°C to 55°C (0°F to 130°F)

**Typical Weight:** 6.5 grams (0.2 oz.)

**Typical Volume:** 2.2 cubic centimeters (0.1 cubic inch)

Jacket:Plastic LabelShelf Life:5 years at 21°CTerminal:Flat Contact

### **Milliamp-Hours Capacity**

Continuous discharge to 0.8 volts at 21°C



### **Device Selection Guide:**

### **Battery Selection Indicator**



This datasheet contains typical information specific to products manufactured at the time of its publication.

©Energizer Holdings, Inc. - Contents herein do not constitute a warranty.

Form No. EBC - 1106J Page 1 of 2



### **ENERGIZER E96**



#### **Constant Resistance Performance**



### **Constant Current Performance**



#### **Constant Power Performance**

Typical Characteristics (21°C)



### **Industry Standard Tests** (21°C)





#### **Important Notice**

This datasheet contains typical information specific to products manufactured at the time of its publication.

©Energizer Holdings, Inc. - Contents herein do not constitute a warranty.

Form No. EBC - 1106J Page 2 of 2