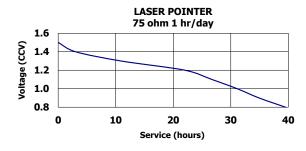

g Temp: -18°C to 55°C (0°F to 130°F)

**Typical Weight:** 6.5 grams (0.2 oz.)

**Typical Volume:** 2.2 cubic centimeters (0.1 cubic inch)

Jacket:Plastic LabelShelf Life:5 years at 21°CTerminal:Flat Contact

### **Milliamp-Hours Capacity**

Continuous discharge to 0.8 volts at 21°C



### **Device Selection Guide:**

### **Battery Selection Indicator**



This datasheet contains typical information specific to products manufactured at the time of its publication.

©Energizer Holdings, Inc. - Contents herein do not constitute a warranty.

Form No. EBC - 1106J Page 1 of 2



### **ENERGIZER E96**



#### **Constant Resistance Performance**



### **Constant Current Performance**



#### **Constant Power Performance**

Typical Characteristics (21°C)



### **Industry Standard Tests** (21°C)





#### **Important Notice**

This datasheet contains typical information specific to products manufactured at the time of its publication.

©Energizer Holdings, Inc. - Contents herein do not constitute a warranty.

Form No. EBC - 1106J Page 2 of 2