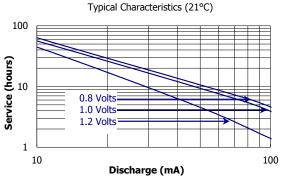

ation: ANSI-25A, IEC-LR8D425, LR61

Nominal Voltage: 1.5 volts

Nominal IR: 150 to 300 milliohms (fresh)
Operating Temp: -18°C to 55°C (0°F to 130°F)

**Typical Weight:** 6.5 grams (0.2 oz.)

**Typical Volume:** 2.2 cubic centimeters (0.1 cubic inch)

Jacket:Plastic LabelShelf Life:5 years at 21°CTerminal:Flat Contact

### **Milliamp-Hours Capacity**

Continuous discharge to 0.8 volts at 21°C



### **Device Selection Guide:**

### **Battery Selection Indicator**



This datasheet contains typical information specific to products manufactured at the time of its publication.

©Energizer Holdings, Inc. - Contents herein do not constitute a warranty.

Form No. EBC - 1106J Page 1 of 2



### **ENERGIZER E96**



#### **Constant Resistance Performance**



### **Constant Current Performance**



#### **Constant Power Performance**

Typical Characteristics (21°C)



### **Industry Standard Tests** (21°C)





#### **Important Notice**

This datasheet contains typical information specific to products manufactured at the time of its publication.

©Energizer Holdings, Inc. - Contents herein do not constitute a warranty.

Form No. EBC - 1106J Page 2 of 2