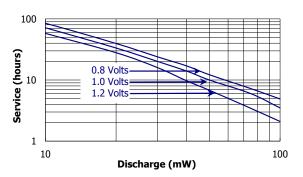

IR: 150 to 300 milliohms (fresh)
Operating Temp: -18°C to 55°C (0°F to 130°F)

**Typical Weight:** 6.5 grams (0.2 oz.)

**Typical Volume:** 2.2 cubic centimeters (0.1 cubic inch)

Jacket:Plastic LabelShelf Life:5 years at 21°CTerminal:Flat Contact

### **Milliamp-Hours Capacity**

Continuous discharge to 0.8 volts at 21°C



### **Device Selection Guide:**

### **Battery Selection Indicator**



This datasheet contains typical information specific to products manufactured at the time of its publication.

©Energizer Holdings, Inc. - Contents herein do not constitute a warranty.

Form No. EBC - 1106J Page 1 of 2



### **ENERGIZER E96**



#### **Constant Resistance Performance**



### **Constant Current Performance**



#### **Constant Power Performance**

Typical Characteristics (21°C)



### **Industry Standard Tests** (21°C)





#### **Important Notice**

This datasheet contains typical information specific to products manufactured at the time of its publication.

©Energizer Holdings, Inc. - Contents herein do not constitute a warranty.

Form No. EBC - 1106J Page 2 of 2