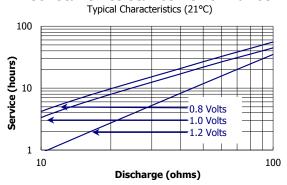

ub>) No added mercury or cadmium

Designation: ANSI-25A, IEC-LR8D425, LR61

Nominal Voltage: 1.5 volts

Nominal IR: 150 to 300 milliohms (fresh)
Operating Temp: -18°C to 55°C (0°F to 130°F)

**Typical Weight:** 6.5 grams (0.2 oz.)

**Typical Volume:** 2.2 cubic centimeters (0.1 cubic inch)

Jacket:Plastic LabelShelf Life:5 years at 21°CTerminal:Flat Contact

### **Milliamp-Hours Capacity**

Continuous discharge to 0.8 volts at 21°C



### **Device Selection Guide:**

### **Battery Selection Indicator**



This datasheet contains typical information specific to products manufactured at the time of its publication.

©Energizer Holdings, Inc. - Contents herein do not constitute a warranty.

Form No. EBC - 1106J Page 1 of 2



### **ENERGIZER E96**



#### **Constant Resistance Performance**



### **Constant Current Performance**



#### **Constant Power Performance**

Typical Characteristics (21°C)



### **Industry Standard Tests** (21°C)





#### **Important Notice**

This datasheet contains typical information specific to products manufactured at the time of its publication.

©Energizer Holdings, Inc. - Contents herein do not constitute a warranty.

Form No. EBC - 1106J Page 2 of 2