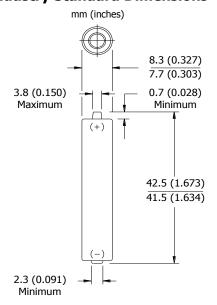

rvice", our business mainly focus on the distribution of electronic components. Line cards we deal with include Microchip, ALPS, ROHM, Xilinx, Pulse, ON, Everlight and Freescale. Main products comprise IC, Modules, Potentiometer, IC Socket, Relay, Connector. Our parts cover such applications as commercial, industrial, and automotives areas.

We are looking forward to setting up business relationship with you and hope to provide you with the best service and solution. Let us make a better world for our industry!



# Contact us

Tel: +86-755-8981 8866 Fax: +86-755-8427 6832

Email & Skype: info@chipsmall.com Web: www.chipsmall.com

Address: A1208, Overseas Decoration Building, #122 Zhenhua RD., Futian, Shenzhen, China









## **ENERGIZER E96**





### **Industry Standard Dimensions**



### **Specifications**

Classification: Alkaline

**Chemical System:** Zinc-Manganese Dioxide (Zn/MnO<sub>2</sub>) No added mercury or cadmium

Designation: ANSI-25A, IEC-LR8D425, LR61

Nominal Voltage: 1.5 volts

Nominal IR: 150 to 300 milliohms (fresh)
Operating Temp: -18°C to 55°C (0°F to 130°F)

**Typical Weight:** 6.5 grams (0.2 oz.)

**Typical Volume:** 2.2 cubic centimeters (0.1 cubic inch)

Jacket:Plastic LabelShelf Life:5 years at 21°CTerminal:Flat Contact

### **Milliamp-Hours Capacity**

Continuous discharge to 0.8 volts at 21°C



### **Device Selection Guide:**

### **Battery Selection Indicator**



This datasheet contains typical information specific to products manufactured at the time of its publication.

©Energizer Holdings, Inc. - Contents herein do not constitute a wa