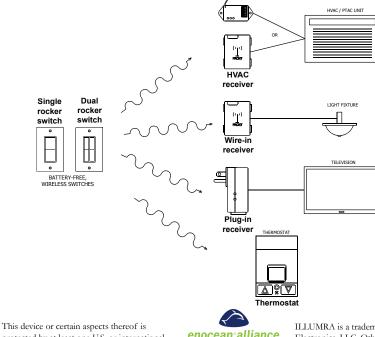

## Network Diagram

protected by at least one U.S. or international patent or has at least one such patent application pending.

ILLUMRA is a trademark of Ad Hoc Electronics, LLC. Other trademarks herein are the property of their respective owners.

ILLUMRA<sup>TM</sup> self-powered light switches use no wires or batteries. Pressing the switch creates the energy to transmit a wireless signal that controls lights or other devices connected to EnOcean receivers.