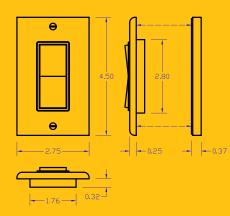

White

|                     | ExT-S1Axx                                                                                                        | ExT-S2Axx             |
|---------------------|------------------------------------------------------------------------------------------------------------------|-----------------------|
| Range               | 50-150 feet (typical)                                                                                            |                       |
| Frequency           | 315, 868 or 902 MHz                                                                                              |                       |
| Power Supply        | Self-generated when switch is pressed                                                                            |                       |
| Buttons             | 2 Buttons (1 rocker)                                                                                             | 4 Buttons (2 rockers) |
| Output Channels     | Only limited by number of receivers in range                                                                     |                       |
| Dimensions          | 2.75 (W) x 4.5 (H) x 0.62 (D) inches                                                                             |                       |
| Radio Certification | FCC (United States): SZV-PTM200C, 210C or 210U<br>I.C. (Canada): 5713A-PTM200C, 210C or 210U *868 Not FCC Apprvd |                       |
| Addressing          | Factory set unique ID (1 of 4 billion)                                                                           |                       |