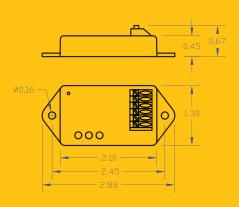

### **LED Control The Way You Want It**

Control this LED Dimmer with a variety of devices:

- Self-powered wireless light switches
- Wireless light sensors
- Wireless or wired occupancy sensors
- More

| Range                     | 50-150 fee                                                |              |                         |
|---------------------------|-----------------------------------------------------------|--------------|-------------------------|
| Kange                     | 50-150 feet (typical)                                     |              | N/A                     |
| Frequency                 | 315 MHz                                                   | 902 MHz      | N/A                     |
| Power Supply Input Rating | 8-28VDC, 40mA (not incl. load current)                    |              |                         |
| Connectors                | Spring Terminals                                          | Flying Leads | Spring Terminals        |
| Output Rating             | Constant voltage 8-28VDC, 5A max.                         |              |                         |
| Inputs                    | Power, 0-10V ctrl,<br>Motion Sensor,                      | Power        | Power,<br>0-10V control |
| Output Channels           | 1 PWM Dimming Output                                      |              |                         |
| Memory                    | Stores up to 25 unique wireless transmitter IDs in memory |              | N/A                     |
| Operating Temperature     | -13° to +140°F (-25° to +60°C)                            |              |                         |
| Storage Temperature       | -40° to +140°F (-40° to +60°C)                            |              |                         |
| Dimensions                | 3.26 x 2.07 x 1.42 inches<br>(82 x 53 x 36 mm)            |              |                         |
| Radio Certification       | FCC (United States)<br>I.C. (Canada)                      |              | N/A                     |