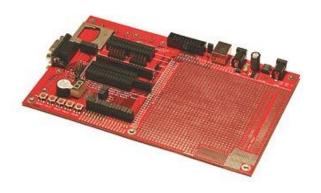

## **QuickStart Prototype Board**

Price Information

**EUR** 

Art.no: EA-QSB-100 Buy

Specification **Related Products** Overview Resources FAQ

### **QuickStart Prototype Board**

- Large prototype area (100 mil hole spacing)
- Smaller prototype area with 50 mil hole spacing

- SMD area for 50 mil SO circuits
  SMD area for 0.65 mm SSOP circuis
  MMC/SD connector, connected to SPI bus
  7-segment display connected to SPI bus

- 4 switches
- Reset button JTAG connector
- 9-pol DSUB connector for UART #1
- Power supply 5VDC (center pin negative) or 9VDC (any polarity) or 6VAC
- Two 9-pol DSUB connectors for CAN board (not mounted)
- RS232 circuit for LPC2106 board (not mounted)
- 196 x 125 mm in size