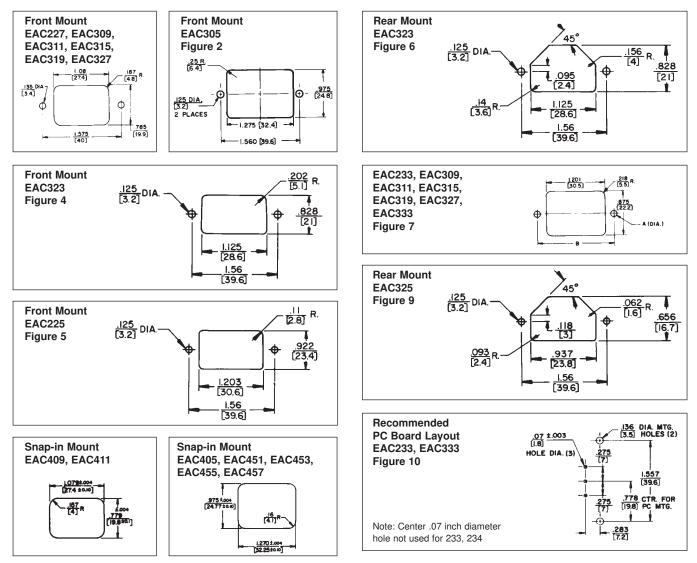

### EAC RECEPTACLES

#### SERIES EAC

Note: Unless otherwise specified, all dimension tolerances are ± .01 inch (+0.25 mm)

DIMENSIONS ARE FOR REFERENCE ONLY (mm)