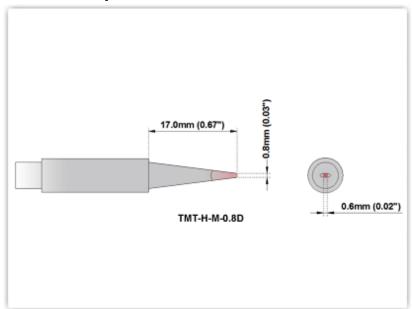

#### EBH501 Chisel 0.8mm (0.032")

Tip Style: Chisel

Tip Width: 0.80mm (0.03")
Tip Length: 17.00mm (0.67")

RoHS Compliant 1 / Lead Free: YES

Equivalent to: 900M-T-0.8D

For Use With: Hakko 928 w/900M Handpiece