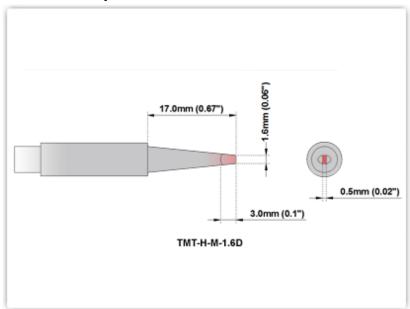

### Chisel 1.6mm (0.063")

Tip Style: Chisel

Tip Width: 1.60mm (0.06")
Tip Length: 17.00mm (0.67")

RoHS Compliant 1 / Lead Free: YES

Equivalent to: 900M-T-1.6D

For Use With: Hakko 928 w/900M Handpiece

Hakko 937 w/907 Handpiece Hakko 701 w/907 Handpiece Hakko 702B w/907 Handpiece Hakko 936 w/907 Handpiece

Hakko 933/934 w/933 Handpiece