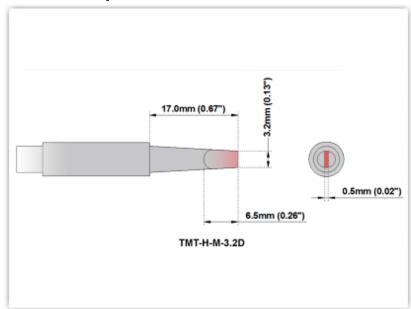

#### EBH510 Chisel 3.2mm (0.126")

Tip Style: Chisel

Tip Width: 3.20mm (0.13")
Tip Length: 17.00mm (0.67")

RoHS Compliant 1 / Lead Free: YES

Equivalent to: 900M-T-3.2D

For Use With: Hakko 928 w/900M Handpiece