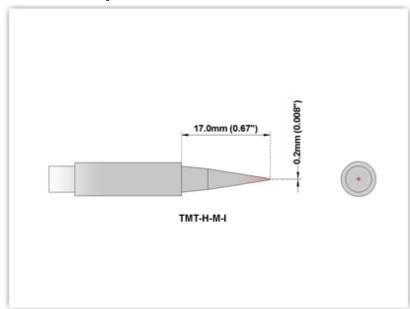

#### EBH515 Conical 0.2mm (0.008")

Tip Style: Conical

Tip Width: 0.20mm (0.01")
Tip Length: 17.00mm (0.67")

RoHS Compliant 1 / Lead Free: YES

Equivalent to: 900M-T-I

For Use With: Hakko 928 w/900M Handpiece