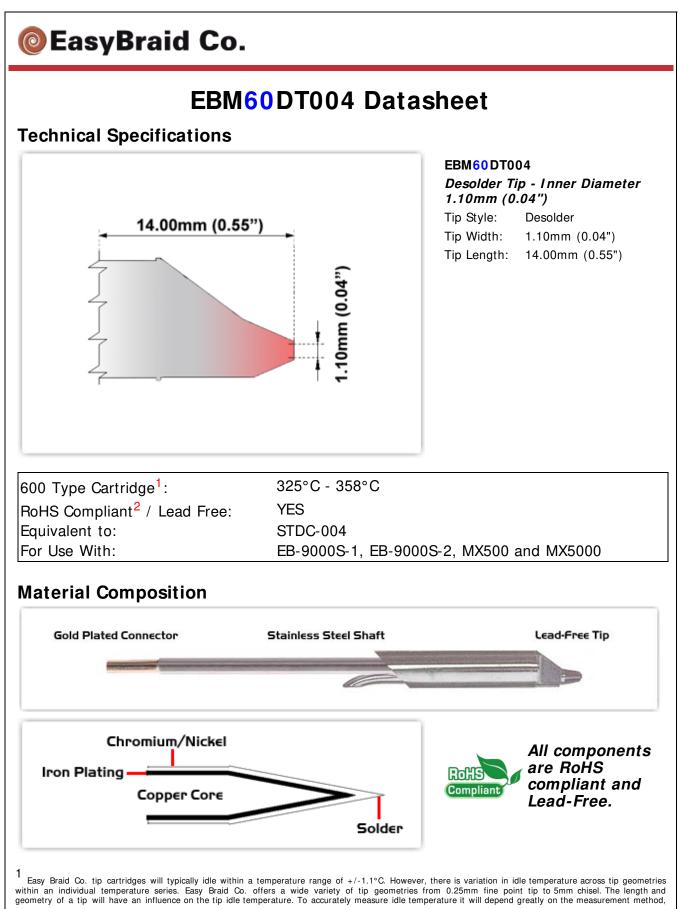

technique and equipment used. Two different methods or the use of alternative equipment will produce different test results.

2 Please refer to <u>http://www.rohs.gov.uk</u> for details on RoHS Compliance.