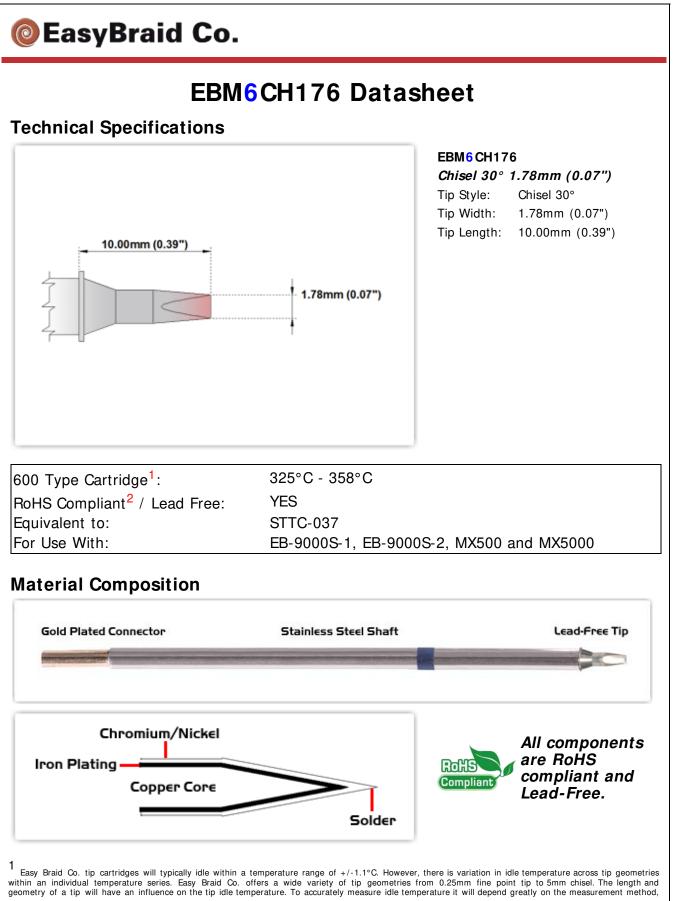

technique and equipment used. Two different methods or the use of alternative equipment will produce different test results.

2 Please refer to <u>http://www.rohs.gov.uk</u> for details on RoHS Compliance.