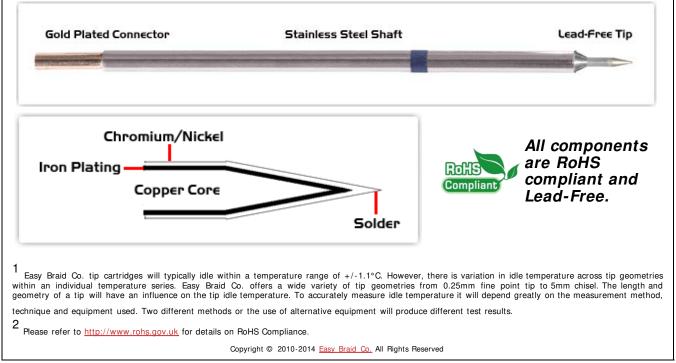

## © EasyBraid Co. EBM6CS150 Datasheet Technical Specifications EBM6CS150 Conical Sharp 0.4mm (0.016") Tip Style: Conical Sharp Tip Width: 0.40mm (0.016")

Tip Length:

13.00mm (0.51")

| 600 Type Cartridge <sup>1</sup> :        | 325°C - 358°C                            |
|------------------------------------------|------------------------------------------|
| RoHS Compliant <sup>2</sup> / Lead Free: | YES                                      |
| Equivalent to:                           | STTC-006                                 |
| For Use With:                            | EB-9000S-1, EB-9000S-2, MX500 and MX5000 |