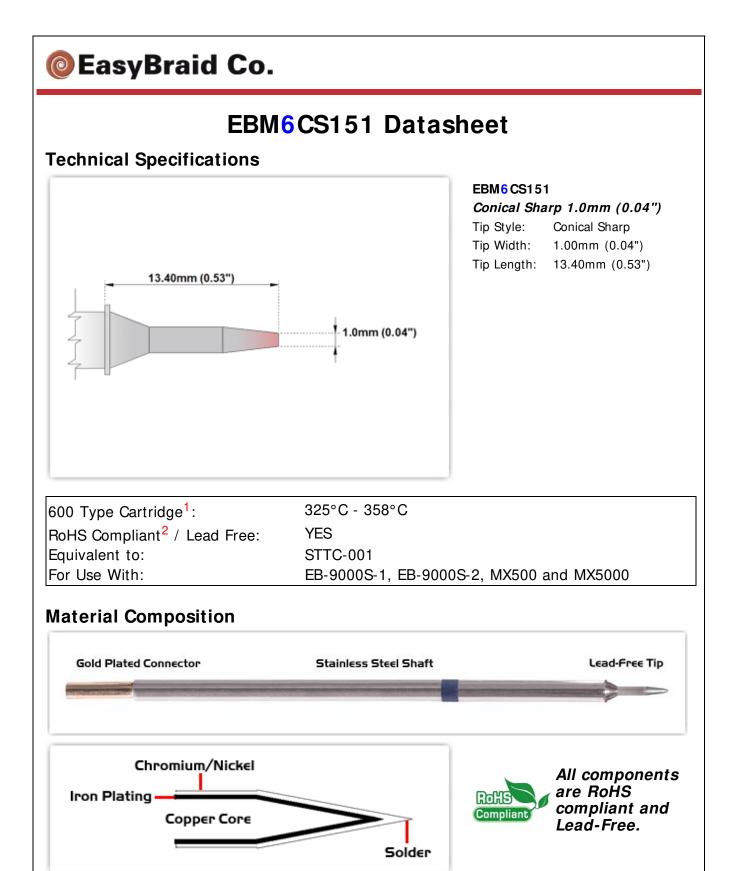

<sup>1</sup> Easy Braid Co. tip cartridges will typically idle within a temperature range of +/-1.1°C. However, there is variation in idle temperature across tip geometries within an individual temperature series. Easy Braid Co. offers a wide variety of tip geometries from 0.25mm fine point tip to 5mm chisel. The length and geometry of a tip will have an influence on the tip idle temperature. To accurately measure idle temperature it will depend greatly on the measurement method,

technique and equipment used. Two different methods or the use of alternative equipment will produce different test results.

2 Please refer to <u>http://www.rohs.gov.uk</u> for details on RoHS Compliance.