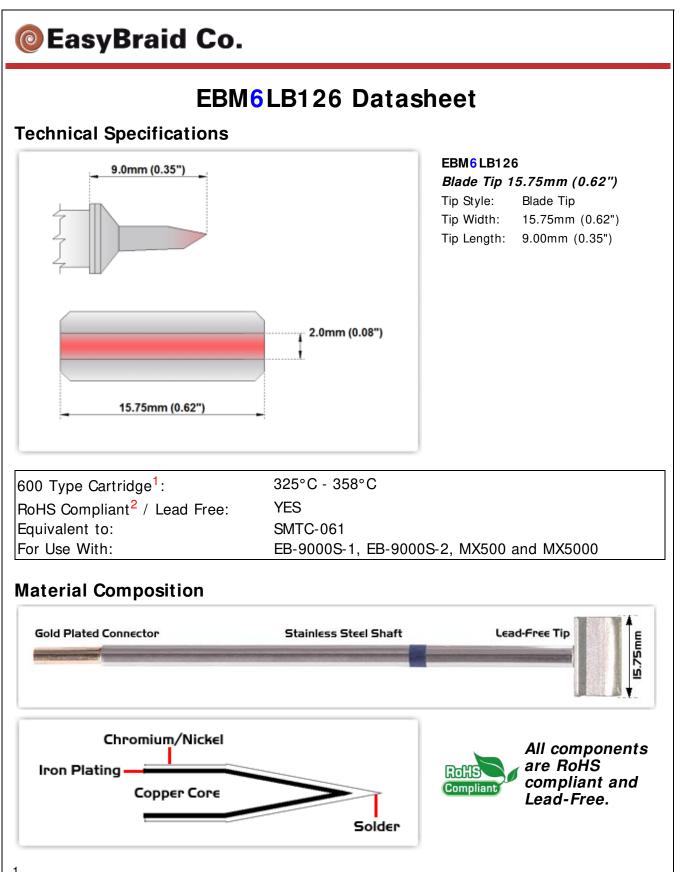

Quality Parts, Customers Priority, Honest Operation, and Considerate Service", our business mainly focus on the distribution of electronic components. Line cards we deal with include Microchip, ALPS, ROHM, Xilinx, Pulse, ON, Everlight and Freescale. Main products comprise IC, Modules, Potentiometer, IC Socket, Relay, Connector. Our parts cover such applications as commercial, industrial, and automotives areas.

We are looking forward to setting up business relationship with you and hope to provide you with the best service and solution. Let us make a better world for our industry!



## Contact us

Tel: +86-755-8981 8866 Fax: +86-755-8427 6832 Email & Skype: info@chipsmall.com Web: www.chipsmall.com Address: A1208, Overseas Decoration Building, #122 Zhenhua RD., Futian, Shenzhen, China





<sup>1</sup> Easy Braid Co. tip cartridges will typically idle within a temperature range of +/-1.1°C. However, there is variation in idle temperature across tip geometries within an individual temperature series. Easy Braid Co. offers a wide variety of tip geometries from 0.25mm fine point tip to 5mm chisel. The length and geometry of a tip will have an influence on the tip idle temperature. To accurately measure idle temperature it will depend greatly on the measurement method,

technique and equipment used. Two different methods or the use of alternative equipment will produce different test results.

2 Please refer to <u>http://www.rohs.gov.uk</u> for details on RoHS Compliance.

Copyright © 2010-2014 Easy Braid Co. All Rights Reserved