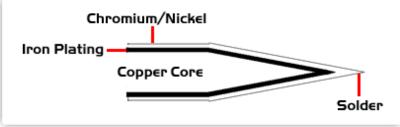

## **Material Composition**

 $technique\ and\ equipment\ used.\ Two\ different\ methods\ or\ the\ use\ of\ alternative\ equipment\ will\ produce\ different\ test\ results.$ 

Easy Braid Co. tip cartridges will typically idle within a temperature range of +/-1.1°C. However, there is variation in idle temperature across tip geometries within an individual temperature series. Easy Braid Co. offers a wide variety of tip geometries from 0.25mm fine point tip to 5mm chisel. The length and geometry of a tip will have an influence on the tip idle temperature. To accurately measure idle temperature it will depend greatly on the measurement method,