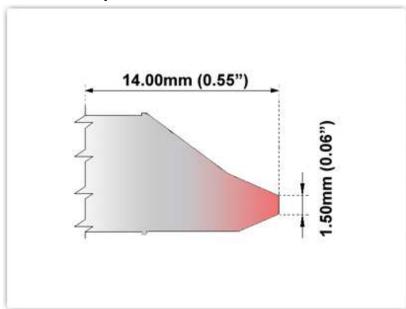

## **Technical Specifications**

**EBM75 DT006** 

Desolder Tip - Inner Diameter 1.50mm (0.06")

Tip Style: Desolder

Tip Width: 1.50mm (0.06")
Tip Length: 14.00mm (0.55")

750 Type Cartridge<sup>1</sup>: 350°C - 398°C