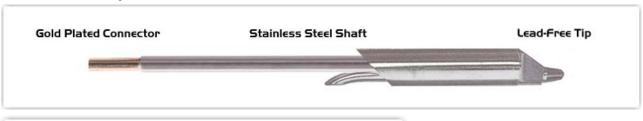

## **Technical Specifications**

**EBM75 DT006** 

Desolder Tip - Inner Diameter 1.50mm (0.06")

Tip Style: Desolder

Tip Width: 1.50mm (0.06")
Tip Length: 14.00mm (0.55")

750 Type Cartridge<sup>1</sup>: 350°C - 398°C

RoHS Compliant<sup>2</sup> / Lead Free: YES

Equivalent to: STDC-106

For Use With: EB-9000S, EB-9000S-2, MX500 and MX5000