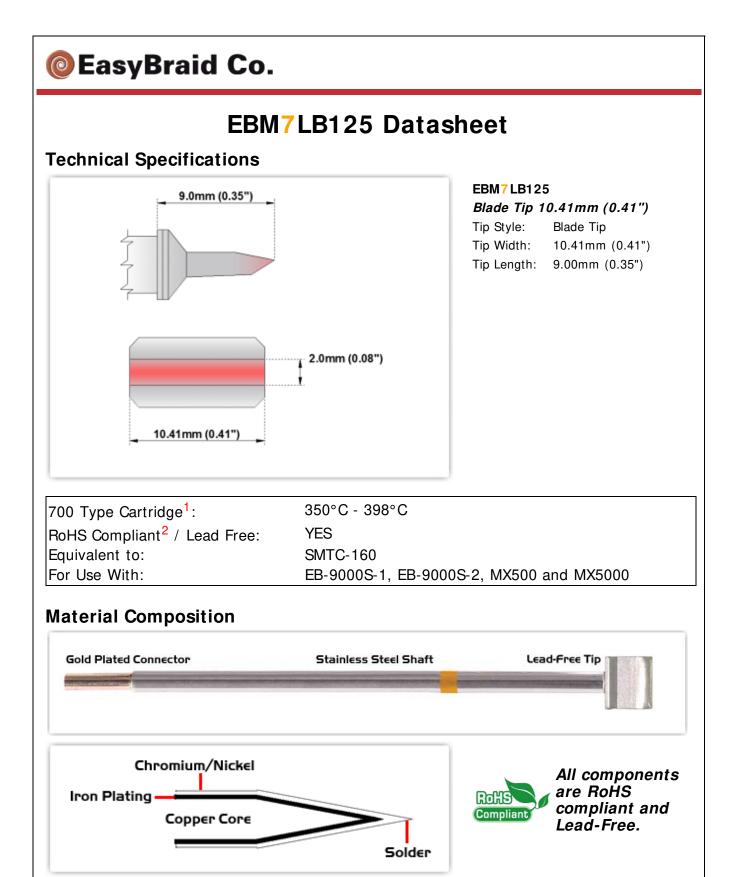

<sup>1</sup> Easy Braid Co. tip cartridges will typically idle within a temperature range of +/-1.1°C. However, there is variation in idle temperature across tip geometries within an individual temperature series. Easy Braid Co. offers a wide variety of tip geometries from 0.25mm fine point tip to 5mm chisel. The length and geometry of a tip will have an influence on the tip idle temperature. To accurately measure idle temperature it will depend greatly on the measurement method,

technique and equipment used. Two different methods or the use of alternative equipment will produce different test results.

2 Please refer to <u>http://www.rohs.gov.uk</u> for details on RoHS Compliance.