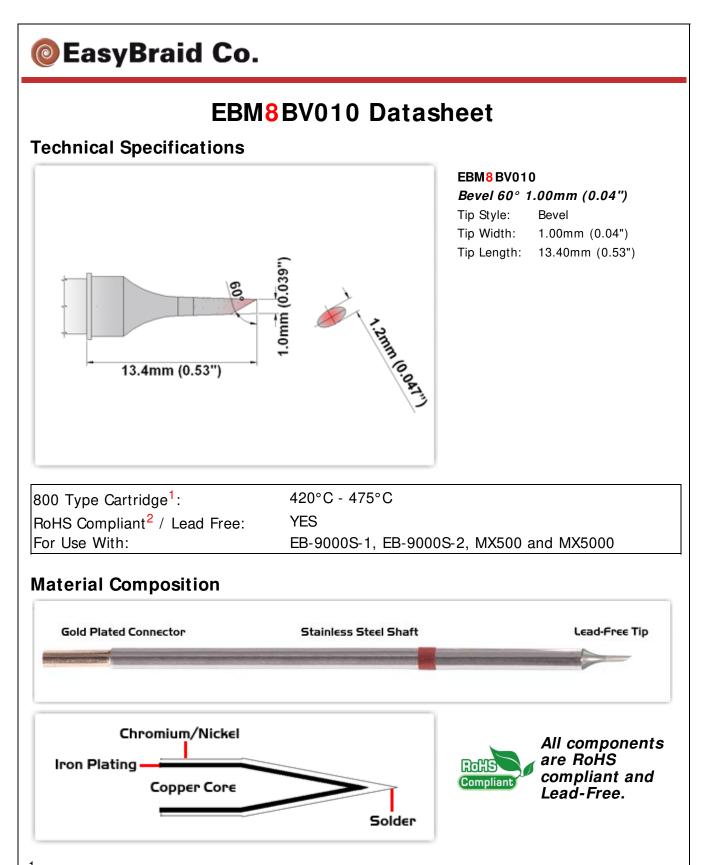

<sup>1</sup> Easy Braid Co. tip cartridges will typically idle within a temperature range of +/-1.1°C. However, there is variation in idle temperature across tip geometries within an individual temperature series. Easy Braid Co. offers a wide variety of tip geometries from 0.25mm fine point tip to 5mm chisel. The length and geometry of a tip will have an influence on the tip idle temperature. To accurately measure idle temperature it will depend greatly on the measurement method, technique and equipment used. Two different methods or the use of alternative equipment will produce different test results.

2 Please refer to <u>http://www.rohs.gov.uk</u> for details on RoHS Compliance.

Copyright © 2010-2014 Easy Braid Co. All Rights Reserved