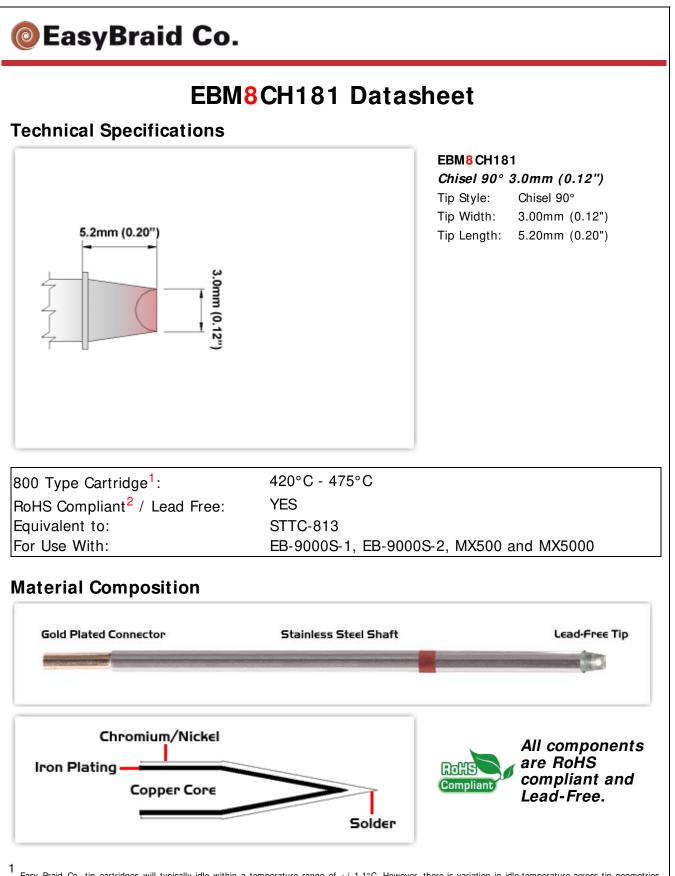

Quality Parts, Customers Priority, Honest Operation, and Considerate Service", our business mainly focus on the distribution of electronic components. Line cards we deal with include Microchip, ALPS, ROHM, Xilinx, Pulse, ON, Everlight and Freescale. Main products comprise IC, Modules, Potentiometer, IC Socket, Relay, Connector. Our parts cover such applications as commercial, industrial, and automotives areas.

We are looking forward to setting up business relationship with you and hope to provide you with the best service and solution. Let us make a better world for our industry!



## Contact us

Tel: +86-755-8981 8866 Fax: +86-755-8427 6832 Email & Skype: info@chipsmall.com Web: www.chipsmall.com Address: A1208, Overseas Decoration Building, #122 Zhenhua RD., Futian, Shenzhen, China





<sup>1</sup> Easy Braid Co. tip cartridges will typically idle within a temperature range of +/-1.1°C. However, there is variation in idle temperature across tip geometries within an individual temperature series. Easy Braid Co. offers a wide variety of tip geometries from 0.25mm fine point tip to 5mm chisel. The length and geometry of a tip will have an influence on the tip idle temperature. To accurately measure idle temperature it will depend greatly on the measurement method,

technique and equipment used. Two different methods or the use of alternative equipment will produce different test results.

2 Please refer to <u>http://www.rohs.gov.uk</u> for details on RoHS Compliance.

Copyright © 2010-2014 Easy Braid Co. All Rights Reserved