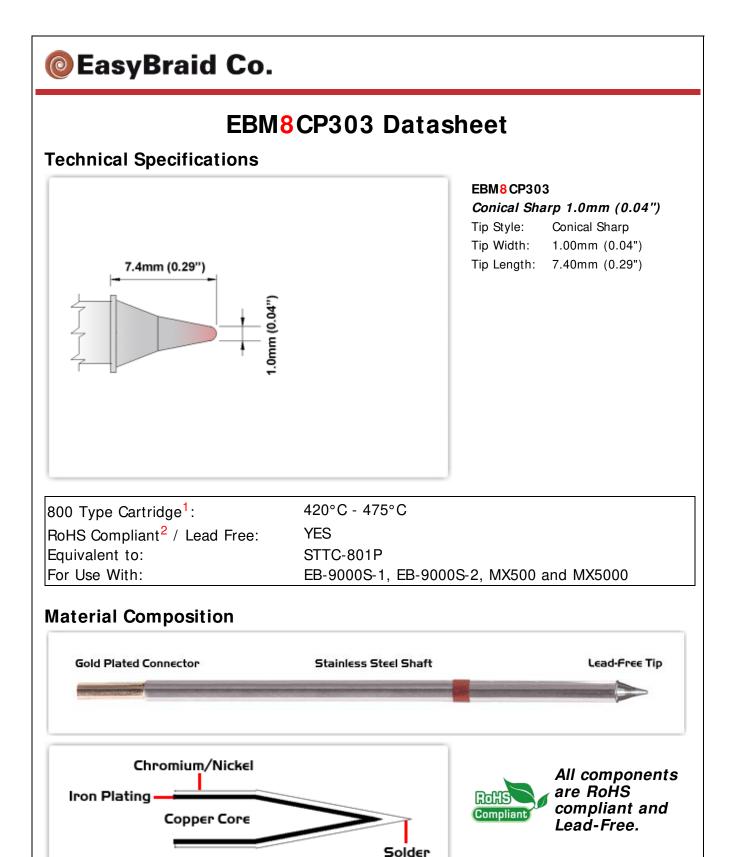

Quality Parts, Customers Priority, Honest Operation, and Considerate Service", our business mainly focus on the distribution of electronic components. Line cards we deal with include Microchip, ALPS, ROHM, Xilinx, Pulse, ON, Everlight and Freescale. Main products comprise IC, Modules, Potentiometer, IC Socket, Relay, Connector. Our parts cover such applications as commercial, industrial, and automotives areas.

We are looking forward to setting up business relationship with you and hope to provide you with the best service and solution. Let us make a better world for our industry!



## Contact us

Tel: +86-755-8981 8866 Fax: +86-755-8427 6832 Email & Skype: info@chipsmall.com Web: www.chipsmall.com Address: A1208, Overseas Decoration Building, #122 Zhenhua RD., Futian, Shenzhen, China





<sup>1</sup> Easy Braid Co. tip cartridges will typically idle within a temperature range of +/-1.1°C. However, there is variation in idle temperature across tip geometries within an individual temperature series. Easy Braid Co. offers a wide variety of tip geometries from 0.25mm fine point tip to 5mm chisel. The length and geometry of a tip will have an influence on the tip idle temperature. To accurately measure idle temperature it will depend greatly on the measurement method,

technique and equipment used. Two different methods or the use of alternative equipment will produce different test results.

2 Please refer to <u>http://www.rohs.gov.uk</u> for details on RoHS Compliance.

Copyright © 2010-2014 Easy Braid Co. All Rights Reserved