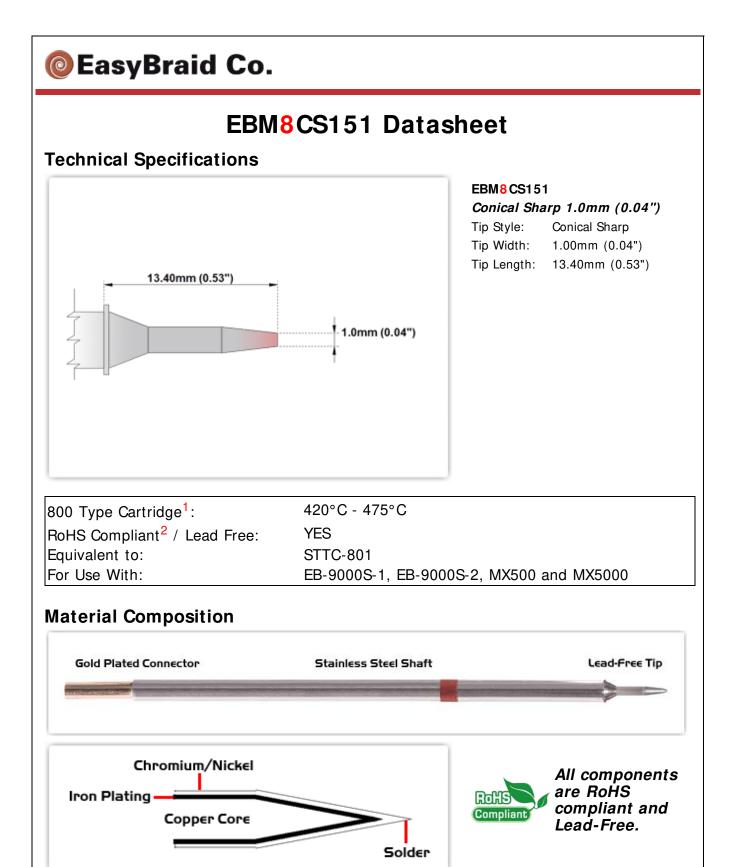

Quality Parts, Customers Priority, Honest Operation, and Considerate Service", our business mainly focus on the distribution of electronic components. Line cards we deal with include Microchip, ALPS, ROHM, Xilinx, Pulse, ON, Everlight and Freescale. Main products comprise IC, Modules, Potentiometer, IC Socket, Relay, Connector. Our parts cover such applications as commercial, industrial, and automotives areas.

We are looking forward to setting up business relationship with you and hope to provide you with the best service and solution. Let us make a better world for our industry!



## Contact us

Tel: +86-755-8981 8866 Fax: +86-755-8427 6832 Email & Skype: info@chipsmall.com Web: www.chipsmall.com Address: A1208, Overseas Decoration Building, #122 Zhenhua RD., Futian, Shenzhen, China





Easy Braid Co. tip cartridges will typically idle within a temperature range of +/-1.1°C. However, there is variation in idle temperature across tip geometries within an individual temperature series. Easy Braid Co. offers a wide variety of tip geometries from 0.25mm fine point tip to 5mm chisel. The length and geometry of a tip will have an influence on the tip idle temperature. To accurately measure idle temperature it will depend greatly on the measurement method,

technique and equipment used. Two different methods or the use of alternative equipment will produce different test results.

2 Please refer to <u>http://www.rohs.gov.uk</u> for details on RoHS Compliance.

Copyright © 2010-2014 Easy Braid Co. All Rights Reserved