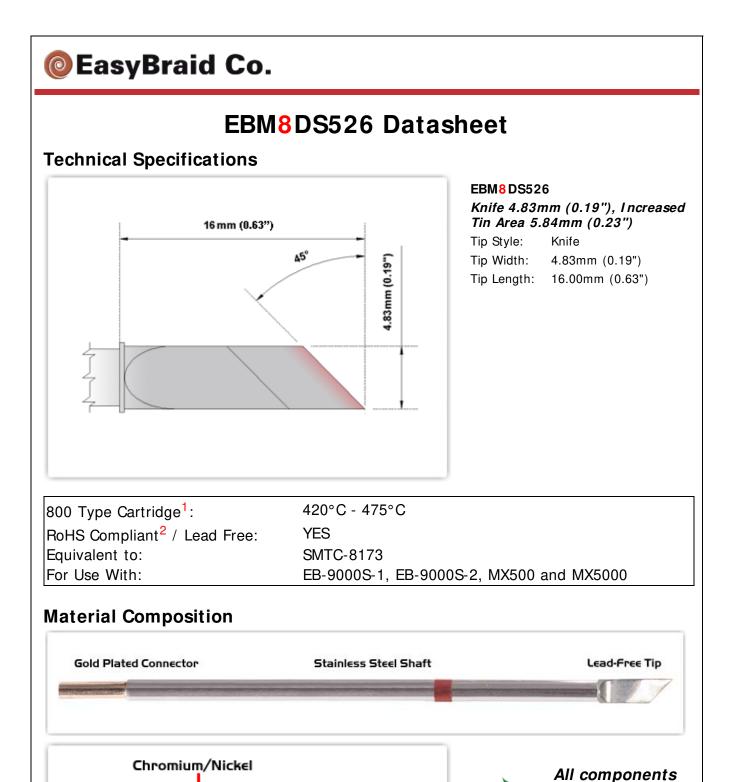

Iron Plating Copper Core Solder
I are RoHS compliant and Lead-Free.
1 Easy Braid Co. tip cartridges will typically idle within a temperature range of +/-1.1°C. However, there is variation in idle temperature across tip geometries within an individual temperature series. Easy Braid Co. offers a wide variety of tip geometries from 0.25mm fine point tip to 5mm chisel. The length and geometry of a tip will have an influence on the tip idle temperature. To accurately measure idle temperature it will depend greatly on the measurement method, technique and equipment used. Two different methods or the use of alternative equipment will produce different test results.
2 Please refer to <a href="http://www.rohs.gov.uk">http://www.rohs.gov.uk</a> for details on RoHS Compliance.