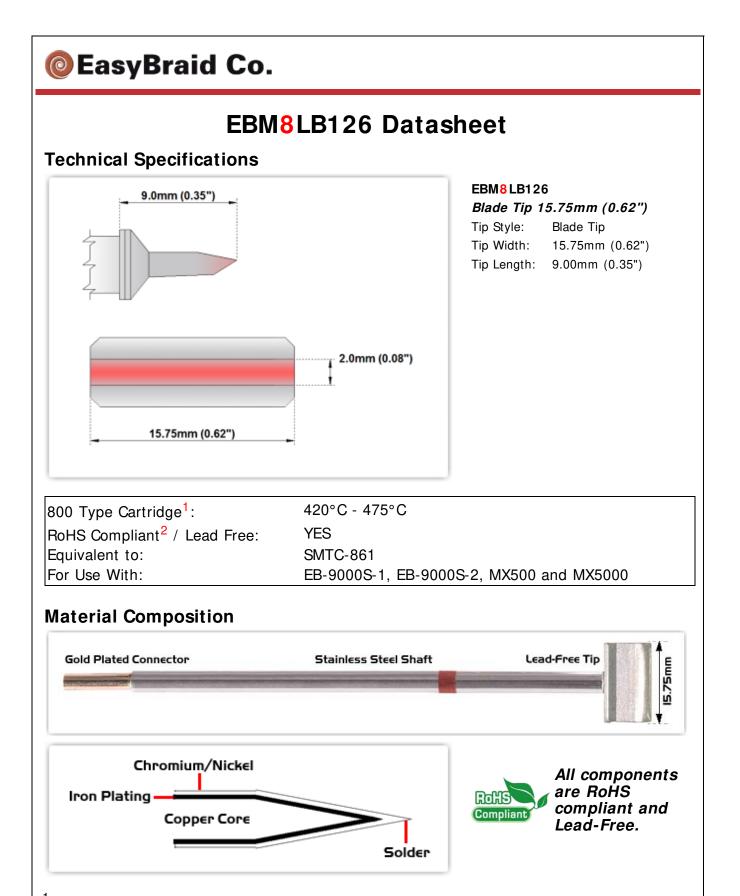

<sup>1</sup> Easy Braid Co. tip cartridges will typically idle within a temperature range of +/-1.1°C. However, there is variation in idle temperature across tip geometries within an individual temperature series. Easy Braid Co. offers a wide variety of tip geometries from 0.25mm fine point tip to 5mm chisel. The length and geometry of a tip will have an influence on the tip idle temperature. To accurately measure idle temperature it will depend greatly on the measurement method,

technique and equipment used. Two different methods or the use of alternative equipment will produce different test results.

2 Please refer to <u>http://www.rohs.gov.uk</u> for details on RoHS Compliance.