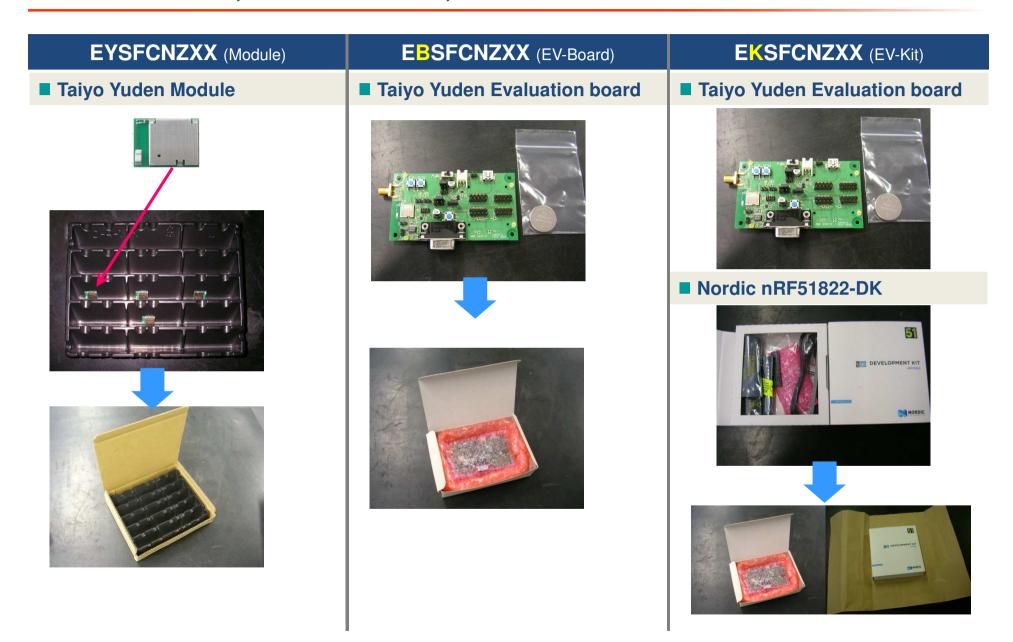

# Evaluation Board and sample image

| Item                             | Part #    | Image | Attachment                                                                                                                                                                         |
|----------------------------------|-----------|-------|------------------------------------------------------------------------------------------------------------------------------------------------------------------------------------|
| Basic Module                     | EYSFCNZXX |       | <ul><li>Doc (Data Report, EVB Manual)</li><li>Product key for Nordic site</li></ul>                                                                                                |
| Basic Module<br>Evaluation Kit   | EKSFCNZXX |       | <ul> <li>Doc (Data Report, EVB Manual)</li> <li>Product key for Nordic site</li> <li>TY EVB (EVB and Coin Battery)</li> <li>Nordic DK (2 Boards, USB, Cables, Software)</li> </ul> |
| Basic Module<br>Evaluation Board | EBSFCNZXX |       | <ul> <li>Doc (Data Report, EVB Manual)</li> <li>Product key for Nordic site</li> <li>TY EVB (EVB and Coin Battery)</li> <li>Distributor information for Nordic DK</li> </ul>       |

# EYSFCNZXX, EBSFCNZXX, EKSFCNZXX