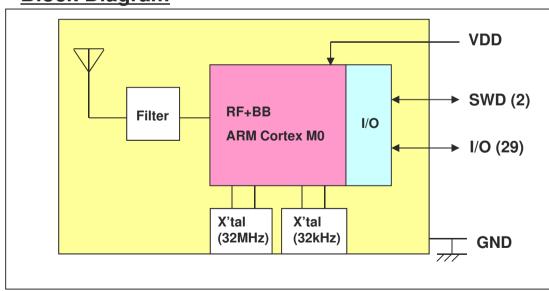

### **Block Diagram**

**Top View** 

The Bluetooth® word mark and logos are owned by the Bluetooth SIG, Inc. and any use of such marks by TAIYO YUDEN CO., LTD. is under license.

### **Features**

- •Frequency: 2402 to 2480 MHz
- •Output power: +4dBm typ.
- •Single power supply: 1.8 3.6V
- Single Mode Bluetooth Smart Slave
- •Chip: nRF51822 (Nordic)
- Integrated System/Sleep Clock
- Integrated high performance ceramic chip antenna
- •ARM Cortex M0 32bit processor
- 256KB flash and 16KB RAM
- Interface: SPI, UART, I2C and 8/9/10bit ADC
- •Outline: 9.6 x 12.9 x 2.0 mm with 1mm pad pitch
- Operating Temperature range: -20 to 75 deg-C
- ·Bluetooth and Japan, FCC, IC qualified
- •RoHS compliant / Complete Lead Free