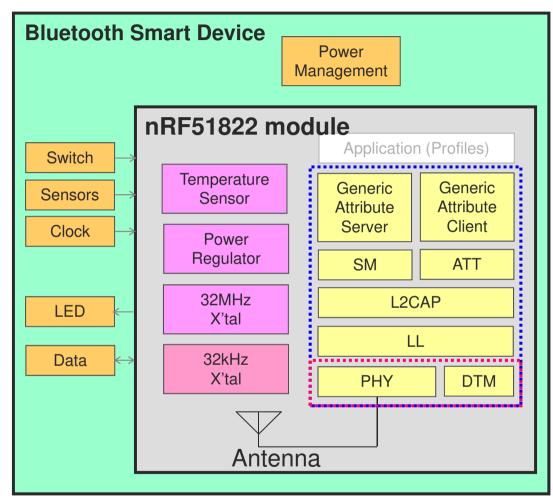

# Application Layer image for Basic Module

**EYSFCNZXX Basic Module** 

- Alert Notification Nordic SDK
- Blood Pressure
- Cycling Speed and Cadence
- •Glucose
- •HID Mouse
- Heart Rate
- Phone Alert Status
- Proximity
- •Running Speed and Cadence
- Time

Basic module will be written under GATT.

### Software Device

**GAP:** Generic Access Profile

SM: Security Manager ATT: Attribute Protocol

**L2CAP:** Logical Link Control and

**Adaptation Protocol** 

LL: Link LayerPHY: Physical LayerDTM: Direct Test Mode