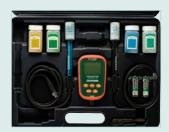

### Waterproof Conductivity Kit

**7-in-1 Meter with Lab-Quality Performance** *Measures Conductivity, TDS, Salinity, Resistivity, pH, mV and Temperature* 

Read to use complete kit includes all the necessary accessories stored in a hard carrying case for easy transportation. Ideal for field use.

Large blue backlit dual LCD display with calibration and memory indicators