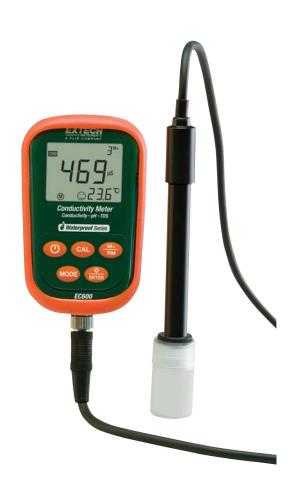

### Waterproof Conductivity Kit

**7-in-1 Meter with Lab-Quality Performance** *Measures Conductivity, TDS, Salinity, Resistivity, pH, mV and Temperature* 

#### **Ordering Information:**

EC600 .......Waterproof pH/mV/Conductivity/TDS/Salinity/Temp Meter PH305 ......Spare pH/mV/Temperature Electrode EC605 .....Spare Polymer Conductivity Cell

CE