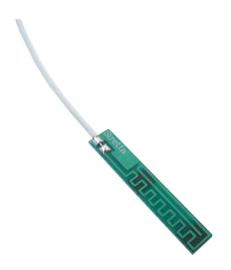

# ECHO 1A

### Quad Band GSM / GPRS, 3G & ISM PCB Antenna

### **Key Features**

- Compact size: 35 x 6mm
- Flexible connector and cable options
- Quad band GSM and 3G
- ISM: 868 and 915MHz
- · Ground plane independent
- RoHS compliant

### **General Description**

Siretta multi purpose PCB antennas are based on an efficiently tuned PCB Element that is matched and embedded to work with a wide variety of RF & M2M modules operating on quad band GSM, 3G and ISM frequencies.

Proven in many embedded applications, it is groundplane independent and compact making it a popular choice where a small size is important. Its wide ranging connector and cable options makes it a convenient antenna for a quick design in whilst the miniature design allows it to fix to the inside of an enclosure or side of PCB.