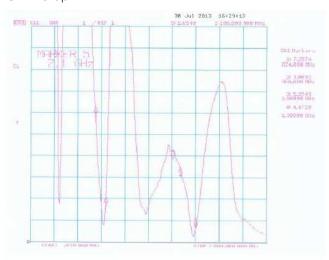

Linear                         |
| Radiating element:   | 1/4 wave dipole                |

# **Key Specifications - Mechanical**

| Dimensions:        | 35 x 6 x 0.6mm (without cable) |
|--------------------|--------------------------------|
| Cable:             | 100 - 150mm (RF 1.13mm)        |
| Connector:         | IPEX, GSC                      |
| Mounting method:   | Adhesive                       |
| RoHS<br>Compliant: | Yes                            |

### Gain

| ISM      |          |
|----------|----------|
| 868MHz:  | -0.4dBi  |
| 915MHz:  | -0.8dBi  |
| GSM      |          |
| 850MHz:  | -1.95dBi |
| 900MHz:  | -0.92dBi |
| 1800MHz: | 0.78dBi  |
| 1900MHz: | 1.13dBi  |
| 3G       |          |
| 2100MHz: | 3.66dBi  |

### **Test Results**

#### VSWR Graph



#### SWR Graph





# ECHO 1A

# Quad Band GSM / GPRS, 3G & ISM PCB Antenna

## Gain vs. Frequency Graph



**UL Tested (Basingstoke, UK)**Part: ECHO 1A

### **Ordering Details**

| Part Number             | Description                                                        |
|-------------------------|--------------------------------------------------------------------|
| ECHO1A/0.1M/IPEX/S/S/11 | Quad Band GSM, 3G and ISM PCB Antenna, 100mm Cable, IPEX Connector |
| ECHO1A/0.2M/IPEX/S/S/11 | Quad Band GSM, 3G and ISM PCB Antenna, 200mm Cable, IPEX Connector |
| ECHO1A/0.1M/GSC/S/S/11  | Quad Band GSM, 3G and ISM PCB Antenna, 100mm Cable, GSC Connector  |
| ECHO1A/0.2M/GSC/S/S/11  | Quad Band GSM, 3G and ISM PCB Antenna, 200mm Cable, GSC Connector  |
|                         |