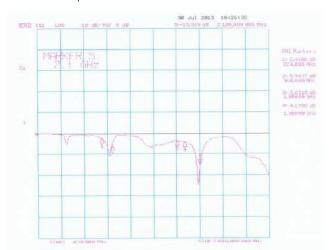

ization:        | Linear                         |
| Radiating element:   | 1/4 wave dipole                |

# **Key Specifications - Mechanical**

| Dimensions:        | 35 x 6 x 0.6mm (without cable) |
|--------------------|--------------------------------|
| Cable:             | 100 - 150mm (RF 1.13mm)        |
| Connector:         | IPEX, GSC                      |
| Mounting method:   | Adhesive                       |
| RoHS<br>Compliant: | Yes                            |

### Gain

| ISM      |          |
|----------|----------|
| 868MHz:  | -0.4dBi  |
| 915MHz:  | -0.8dBi  |
| GSM      |          |
| 850MHz:  | -1.95dBi |
| 900MHz:  | -0.92dBi |
| 1800MHz: | 0.78dBi  |
| 1900MHz: | 1.13dBi  |
| 3G       |          |
| 2100MHz: | 3.66dBi  |

### **Test Results**

#### VSWR Graph



#### SWR Graph





# ECHO 1A

# Quad Band GSM / GPRS, 3G & ISM PCB Antenna

## Gain vs. Frequency Graph



**UL Tested (Basingstoke, UK)**Part: ECHO 1A

### **Ordering Details**

| Part Number             | Description                                                        |
|-------------------------|--------------------------------------------------------------------|
| ECHO1A/0.1M/IPEX/S/S/11 | Quad Band GSM, 3G and ISM PCB Antenna, 100mm Cable, IPEX Connector |
| ECHO1A/0.2M/IPEX/S/S/11 | Quad Band GSM, 3G and ISM PCB Antenna, 200mm Cable, IPEX Connector |
| ECHO1A/0.1M/GSC/S/S/11  | Quad Band GSM, 3G and ISM PCB Antenna, 100mm Cable, GSC Connector  |
| ECHO1A/0.2M/GSC/S/S/11  | Quad Band GSM, 3G and ISM PCB Antenna, 200mm Cable, GSC Connector  |
|                         |