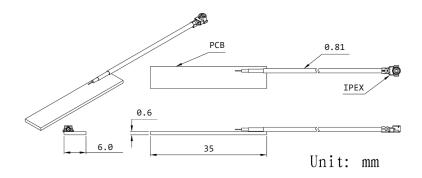

## **Key Specifications - Electrical**

| Temperature range:   | -40 to +85°C                   |
|----------------------|--------------------------------|
| Impedance:           | 50 ohm                         |
| VSWR:                | <2.0                           |
| Operating frequency: | 824 ~ 960MHz<br>1710 ~ 2170MHz |
| Polarization:        | Linear                         |
| Radiating element:   | 1/4 wave dipole                |

# **Key Specifications - Mechanical**

| Dimensions:        | 35 x 6 x 0.6mm (without cable) |
|--------------------|--------------------------------|
| Cable:             | 100 - 150mm (RF 1.13mm)        |
| Connector:         | IPEX, GSC                      |
| Mounting method:   | Adhesive                       |
| RoHS<br>Compliant: | Yes                            |