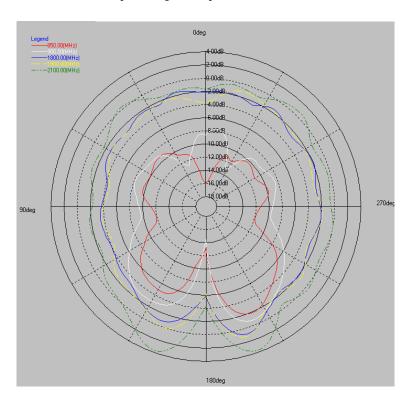

# **Key Specifications - Mechanical**

| Dimensions:        | 35 x 6 x 0.6mm (without cable) |
|--------------------|--------------------------------|
| Cable:             | 100 - 150mm (RF 1.13mm)        |
| Connector:         | IPEX, GSC                      |
| Mounting method:   | Adhesive                       |
| RoHS<br>Compliant: | Yes                            |

### Gain

| ISM      |          |
|----------|----------|
| 868MHz:  | -0.4dBi  |
| 915MHz:  | -0.8dBi  |
| GSM      |          |
| 850MHz:  | -1.95dBi |
| 900MHz:  | -0.92dBi |
| 1800MHz: | 0.78dBi  |
| 1900MHz: | 1.13dBi  |
| 3G       |          |
| 2100MHz: | 3.66dBi  |

### **Test Results**

#### VSWR Graph



#### SWR Graph





# ECHO 1A

# Quad Band GSM / GPRS, 3G & ISM PCB Antenna

## Gain vs. Frequency Graph



**UL Tested (Basingstoke, UK)**Part: ECHO 1A

### **Ordering Details**

| Part Number             | Description                                                        |
|-------------------------|--------------------------------------------------------------------|
| ECHO1A/0.1M/IPEX/S/S/11 | Quad Band GSM, 3G and ISM PCB Antenna, 100mm Cable, IPEX Connector |
| ECHO1A/0.2M/IPEX/S/S/11 | Quad Band GSM, 3G and ISM PCB Antenna, 200mm Cable, IPEX Connector |
| ECHO1A/0.1M/GSC/S/S/11  | Quad Band GSM, 3G and ISM PCB Antenna, 100mm Cable, GSC Connector  |
| ECHO1A/0.2M/GSC/S/S/11  | Quad Band GSM, 3G and ISM PCB Antenna, 200mm Cable, GSC Connector  |
|                         |                                                                    |

Other cables length and connector styles avail