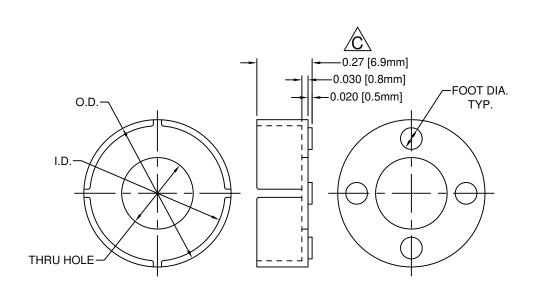

| PART NO. | EC TYPE | I.D.           | O.D.           | THRU HOLE     | FOOT DIA.    |
|----------|---------|----------------|----------------|---------------|--------------|
| ECM-1    | 5       | .227 (5.8mm)   | .287 (7.3mm)   | .125 (3.2mm)  | .060 (1.5mm) |
| ECM-4    | 10      | .424 (10.8mm)  | .484 (12.3mm)  | .250 (6.4mm)  | .100 (2.5mm) |
| ECM-5    | 12.5-13 | .542 (13.8mm)  | .602 (15.3mm)  | .350 (8.9mm)  | .105 (2.7mm) |
| ECM-13   | 35      | 1.410 (35.8mm) | 1.470 (37.3mm) | .645 (16.4mm) | .138 (3.5mm) |

- 2. MATERIAL: NYLON 6/6, 94V-2, NATURAL.
- 1. GENERAL SPECIFICATIONS: BIVAR MOLDED COMPONENT SPECIFICATION BV00-E101.