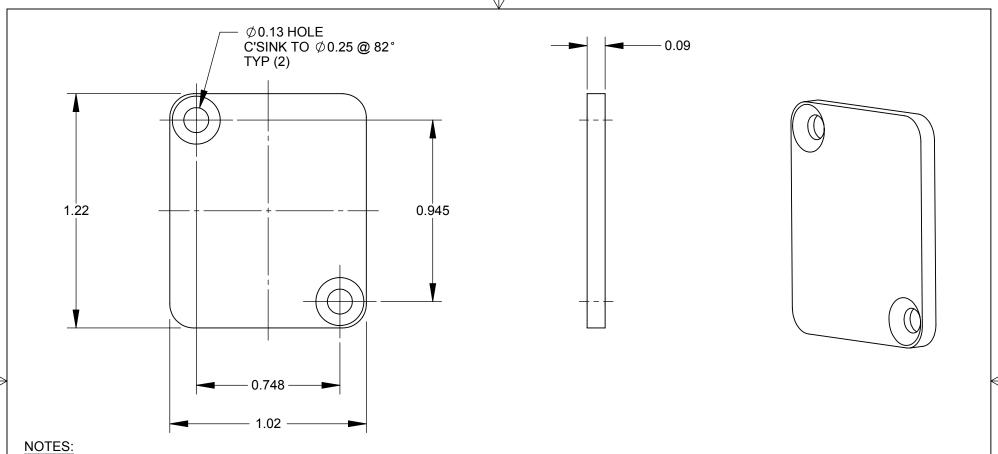

- 1. MATERIAL: ALUMINUM, BLACK ANODIZE
- 2. SUPPLIED WITH (2) #4-40 MOUNTING SCREWS STEEL, BLACK OXIDE.
- 3. THIS PRODUCT IS RoHS COMPLIANT.

## **CUSTOMER DRAWING**

| A<br>REV | 24992<br>ECO NUMBER | 03-01-05<br>DATE | JEB<br>BY | TJK<br>APVD |                               | NAME                                                                                                                                                                                       | JLD              | 08-16-11           | 08-16-11           | PART No. | SHEET | 1 | OF   | 1      | REV |
|----------|---------------------|------------------|-----------|-------------|-------------------------------|--------------------------------------------------------------------------------------------------------------------------------------------------------------------------------------------|------------------|--------------------|--------------------|----------|-------|---|------|--------|-----|
|          |                     |                  |           |             |                               | 08-16-11                                                                                                                                                                                   | BY<br><b>JEB</b> | CHKD<br><b>JEB</b> | APVD<br><b>TJK</b> |          |       |   |      |        |     |
|          |                     |                  |           |             | - THREE PLACE DECIMALS ±0.005 | FIRST USED ON                                                                                                                                                                              |                  |                    | SCALE<br>2:1       |          |       |   |      |        |     |
|          |                     |                  |           |             | - TWO PLACE DECIMALS +0.02    | FINISH<br>SPEC No.                                                                                                                                                                         |                  |                    |                    | SPEC No. |       |   |      |        |     |
|          |                     |                  |           |             | 1. ALL DIMENSIONS IN INCHES   |                                                                                                                                                                                            |                  |                    |                    | MATERIAL |       |   |      |        |     |
|          |                     |                  |           |             | UNLESS OTHERWISE SPECIFIED    | SIZE                                                                                                                                                                                       | ٧                | VIDTH              | MULT               |          | LBS/M |   | TEMF | TEMPER |     |
|          |                     |                  |           |             |                               | THIS DRAWING DESCRIBES A DESIGN CONSIDERED PROPRIETARY IN NATURE, DEVELOPED AND MANUFACTURED BY SWITCHCRAFT INC. AND IS RELEASED ON A CONFIDENTIAL BASIS FOR IDENTIFICATION PURPOSES ONLY. |                  |                    |                    |          |       |   |      |        |     |