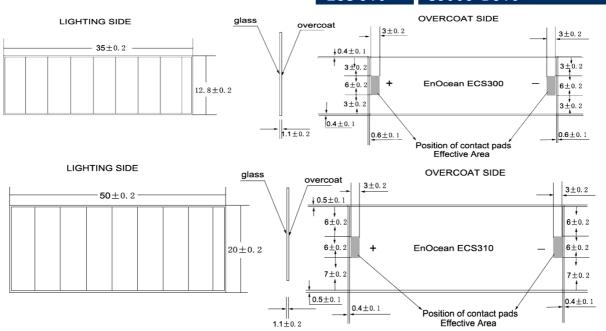

## Features overview

|                                      | ECS 300              | ECS 310              |
|--------------------------------------|----------------------|----------------------|
| Size (tolerance ±0.2 mm)             | 35.0 × 12.8 × 1.1 mm | 50.0 × 20.0 × 1.1 mm |
| Number of cells                      | 8                    | 8                    |
| Open Circuit Voltage @200 lux, 25°C  | 4 V                  | 4 V                  |
| Short Circuit Current @200 lux, 25°C | 6.5 μΑ               | 14 μΑ                |
| Operating Voltage @200 lux, 25°C     | 3 V                  | 3 V                  |
| Operating Current @200 lux, 25°C     | 4.5 μΑ               | 11 μΑ                |
| Operating temperature                | -20 °C +65 °C        | -20 °C +65 °C        |
| Storage Temperature                  | -20 °C +65 °C        | -20 °C +65 °C        |
| Storage humidity                     | <75% r.h.            | <75% r.h.            |
| Packing unit                         | 250 pcs              | 100 pcs              |